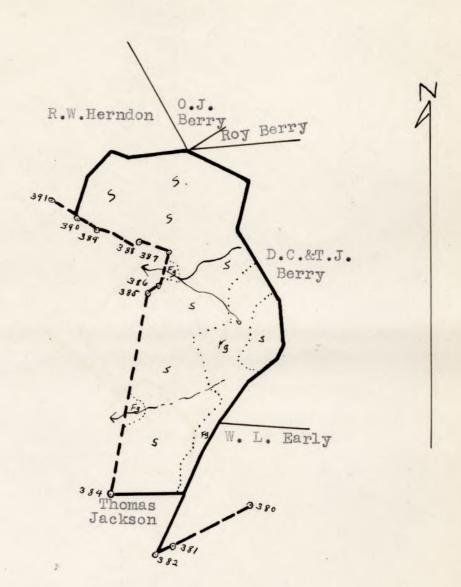

### Claimant #286 - PRICE, J. W.

Acreage Found: 169

Assessed 305 A.

Deed: 305 A.

Location: German Ridge U. S. Positions #384, #385, #386, #387, #388, #389, and #390. Partly outside the Park Area.

Incumbrances, counter claims or laps: None so far as known.

## #286 - PRICE, J. W.

Acreage Claimed: DEED 305 (1926) 140 Assessed 305 A inherited

\$3500.00 \$3860.00 AREA 169 A Value Claimed:

German Ridge U. S. Positions #384, #385, #386, #387, Location: #388, #389, and #390. Partly outside the Park area.

Incumbrances, counter claims or laps: None so far as known.

Soil: Sandy loam. Slope type of a fair depth and

fertility. Moderate to steep and rough slopes.

The grazing on this tract is about 2/3 stocked with

blue grass.

One mile via dirt road and fourteen miles via Roads:

graveled road to Somerset, the nearest shipping

point.

History of Tract and Condition of timber: All the saw timber was removed from the lower and smoother parts of this tract in 1930. The remaining timber, consisting of mostly scrubby oaks is scattered over the upper