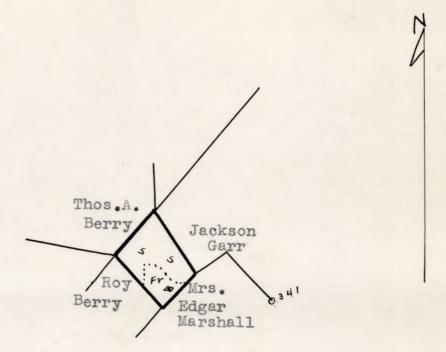

## #336- Smith, Emily F.-Estate

Slope Fields restocking Scale - 1" = 20 chains

County: Madison District: Rapidan