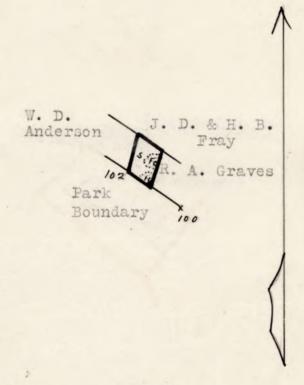

## #164 - Smith, Mamie F.

Acreage Found: 32

Assessed 5

Deed 5.

Location: North side of Rose River, Park boundary divided S. portion of land.

Incumbrances, counter claims or laps: Lap on J. D. and H. B. Fray.

Soil: Sandy loam on slope. Southern exposure and very rocky.

Roads: 7 miles to Criglersville, then 17 miles to Culpeper the nearest R. R.

History of tract and condition of timber: Timber cut off, not burned in recent years.

## # 164 Smith, Mammie F.

Acreage claimed None

Assessed 5

Deed 5

Value claimed None

" \$120.00

" \$110.00 1924

Location: North side of Rose River, Park boundary divided S. portion

of land

Incumbrances, counter claims or laps: Lap on J. D. and H.B. Fray

Soil: Sandy loam on slope. Southern exposure and very rocky

Roads: 7 miles to Criglersville then 17 miles to Culpeper the nearest R. R.