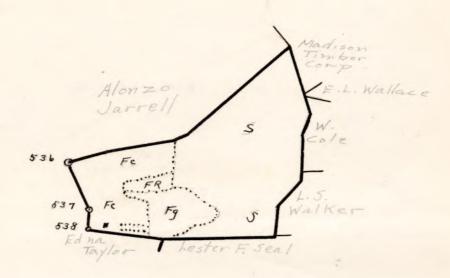

County: Madison District: Rapidan

#321- Taylor, W.F.

Slope Grazing
Orchard Tillable
Fields restocking
Scale - 1" = 20 chains