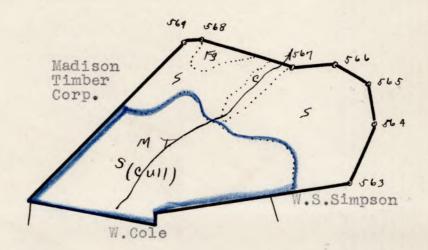

### Claimant #316 - Wallace, E. L.

Acreage Found: 167

Assessed: 403 A.

Deed: 403 A.

Location: On the

On the east slope of Allen's Mountain, near Park Positions

#563 to #569. Partly outside Park Area.

Incumbrances, counter claims or laps: Madison Timber Corporation owns timber rights on 82 acres of the portion inside Park Area.

Soil:

Sand clay, good depth and fertility over most of tract. Some portions have large outcroppings of rock, steep to

moderate slopes. Northeast exposure.

Roads:

Two miles of fair dirt road to Wolftown; thence fourteen miles of good sand gravel road to Somerset, nearest shipping

# #316 - Wallace, E. L.

Acreage Claimed: 175 A.

Assessed: 403 A.

Deed: 403 A.

Value Claimed: \$1750.00

Assessed: \$2840.00 Deed: Unknown

Area -- 167 A.

Location: On the east slope of Allen's Mountain, near Park Positions #563 to #569. Partly outside Park area.

Incumbrances, counter claims or laps: Madison Timber Corporation owns timber rights on 82 acres of the portion inside Park area.

Soil:

Sand clay, good depth and fertility over most of tract. Some portions have large outcroppings of rock, steep to moderate slopes. Northeast exposure.