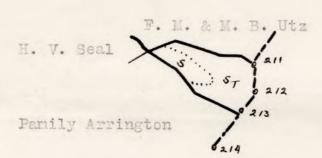

# #230 - Washington, Dan.

Acreage Found: 16 A.

Location: East side of German Ridge. Partly outside of Park Area.

Incumbrances, counter claims or laps: None known.

Soil: Sandy loam; thin on ridge; slopes moderate to steep.

Location: East side of German Ridge. Partly outside of Park area.

Incumbrances, counter claims or laps: None known.

Soil: Sandy loan; thin on ridge; slopes, moderate to steep.

Roads: Three miles to Criglersville; thence seventeen miles