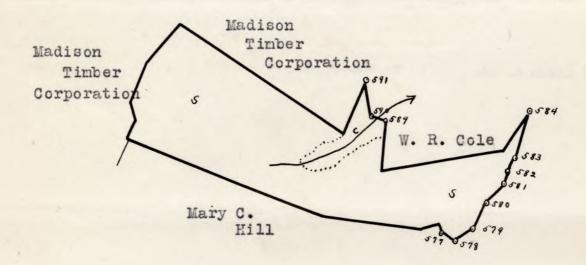

## Claimant #313 - Whitlock, J. L. Estate.

Acreage Found: 154

Assessed: 280 A. Deed: 280 A.

Location:

On Eastern slope of Allan's Mountain, near Park Positions #577 to #584 and from #581 to #591. Partly outside.

Location:

On eastern slope of Allan's Mountain, near Park Positions #577 to #584 and from #581 to #591. Partly outside.

Incumbrances, counter claims or laps: None known.

Soil:

Sandy clay, deep and fertile in cove, fair depth and fertility over rest of tract. Some rock outcroppings; moderate amount of surface rock; steep to moderate slopes; northeast and southeast exposure.