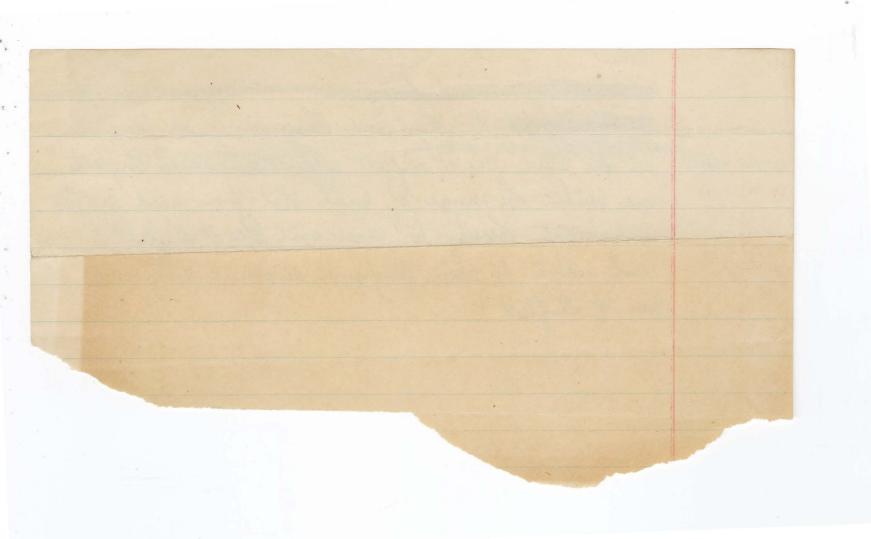

lovered with forward balls for Here fring a bistile lovered with al- the David Geo. I Shiftett when said his I shiftett was within the range of such shal- from said pistole.

with intent thereby to short-said Geo. I shiftett