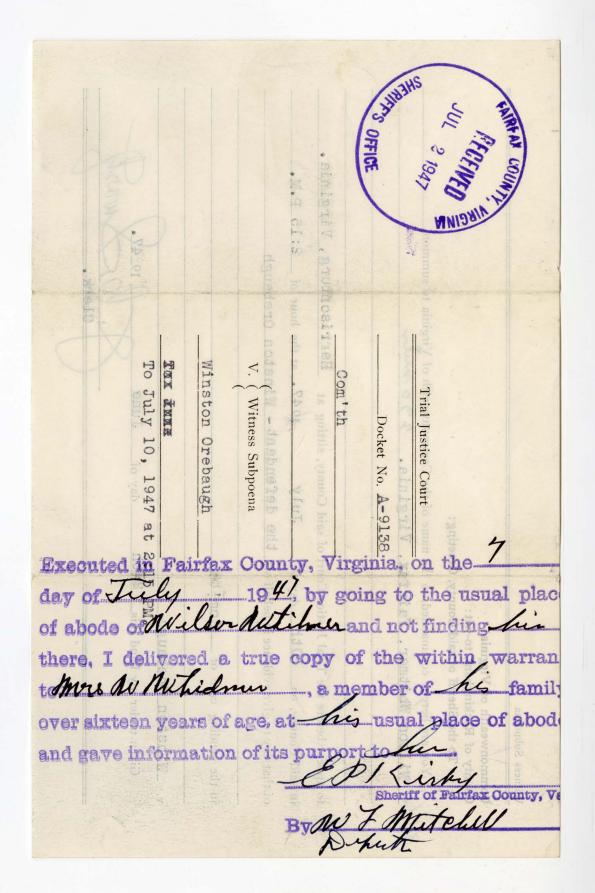

- 1. J. F. Ritchie ✓ 2. Walter Norvelle ✓
- 3. Guy Rogers 🗸

Lawrence H. Hoover Commonwealth's Attorney FRANCIS S. MILLER
ATTORNEY AT LAW
HARRISONBURG, VA.
THE NATIONAL BANK BUILDING

July 2, 1947.

Hon. K. C. Moore, Trial Justice, Rockingham County, Virginia, First National Bank Bldg., Harrisonburg, Virginia.

July 2, 1947.

Hon. K. C. Moore, Triel Justice, Rockingham County, Virginia, First Mational Bank Bldg., Harrisonburg, Virginia.

Dear "K. C.":-

I suppose that I represent John W. Orebaugh who is charged in your court with manslaughter and also a misdemeaner, and I em advised that the preliminary hearing is set for July 10th.

Prior to this time, Virginia and I had rade arrengements for a vection, leaving on the fourth and being away until the 19th.

T trust that this can be continued until my return, and if possible, I will certainly appreciate to. Julius Ritchie has charge of the case.

Very truly yours,

Francis 8. Miller

m 1124

952 WAT #2017 COMMONWEALTH Felony (invol.mans.) V. WINSTON OREBAUGH M. 7947 Bond 12/1/47 Plea to 9 Foretier learn \* contined 3 June 12/1/47

00.4 To 80 Much Junday 60 100.40 Much Much Junday 100 100.60 Junday 100 Much Junday 100 Much Junday 100 Much Junday 100 20.0/ for