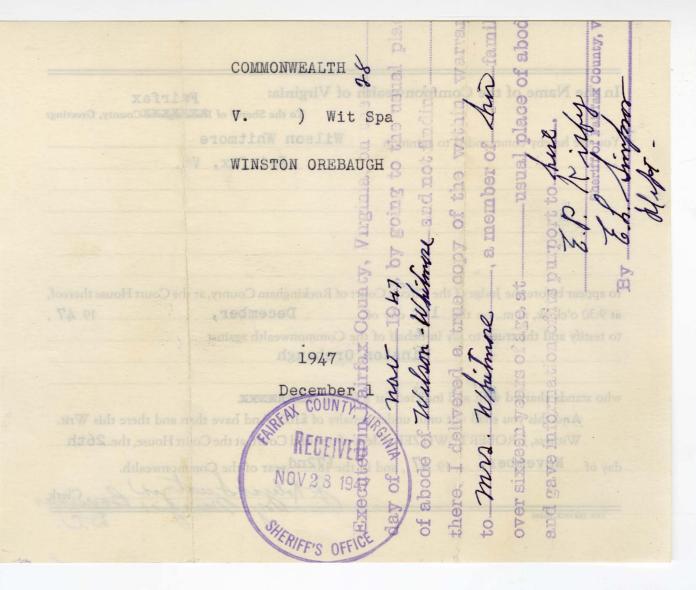

Invol. Manslaughter

COMMONWEALTH

v. ) Indictment

WINSTON ORFBAUGH N. G. hould

Felony:

October Term, 1947

A True Bill:

Witnesses:

- 1. J. F. Ritchie ✓ 2. Walter Norvelle ✓
- 3. Guy Rogers 🗸

Lawrence H. Hoover Commonwealth's Attorney FRANCIS S. MILLER
ATTORNEY AT LAW
HARRISONBURG, VA.
THE NATIONAL BANK BUILDING

July 2, 1947.

Hon. K. C. Moore, Trial Justice, Rockingham County, Virginia, First National Bank Bldg., Harrisonburg, Virginia.