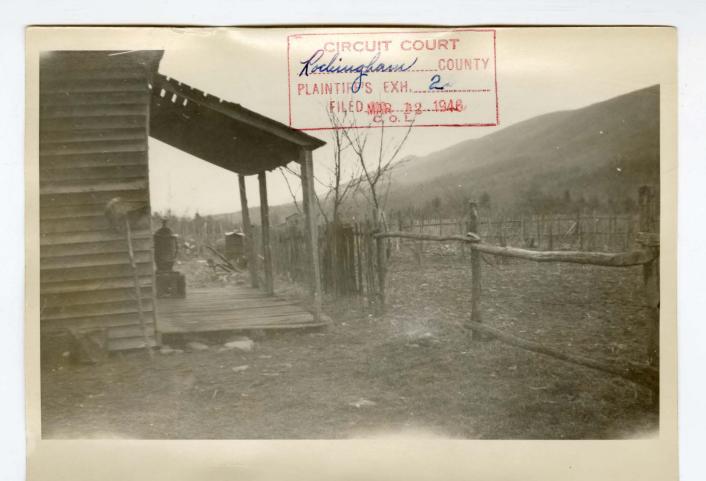

# 1961

FEB : 1946

COMMONWEALTH

V. ) Felony (murder)

JOHN R. CARR NS - Bail

Mar-12

FEB 1946,

, J Frank leave 2 fle- Hairs 3 mil C. Bourne 4 Jesse & Willy 5 Walter J- Lecen 6 Jus & Freukleis > & le Carfeute. 8 J. F. Lierdon 9 M.E. Kerrgen 10 le a atheir 11 le & Long 12 & B. Melsersuis Juny \$ 227.80