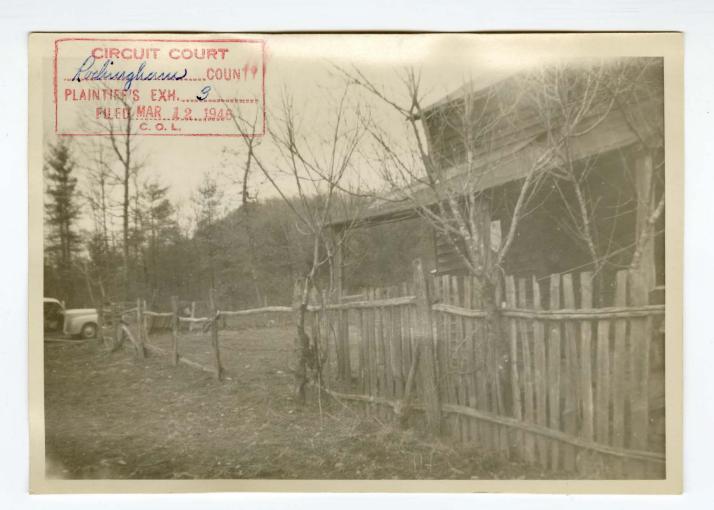

# 1961

FEB : 1946

COMMONWEALTH

V. ) Felony (murder)

JOHN R. CARR NS - Bail

Mar-12

FEB 1946,

, J Frank leave 2 fle- Hairs 3 mil C. Bourne 4 Jesse & Willy 5 Walter J- Lecen 6 Jus & Freukleis > & le Carfeute. 8 J. F. Lierdon 9 M.E. Kerrgen 10 le a atheir 11 le & Long 12 & B. Melsersuis Juny \$ 227.80