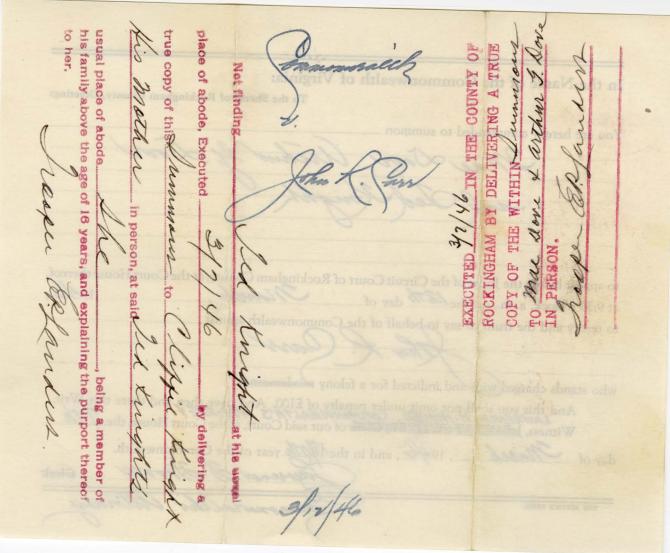

### In the Name of the Commonwealth of Virginia:

| To the Sheriff of                                                     | Rockingham County, Greeting:   |
|-----------------------------------------------------------------------|--------------------------------|
| You are hereby commanded to summon Arthur Doul                        | May Doue                       |
| Pauline Shiffett Mallie Shiff                                         | eut netter                     |
| Conly Lucille Conly Pay                                               | Couling,                       |
| "Het" mc Dannan, Gilleat m                                            | annis                          |
| Mus Virginia Doue Galdie                                              | Carr                           |
| Clint Ray + Jed Knight                                                | 5 H 2 5                        |
|                                                                       |                                |
| to appear before the Judge of the Circuit Court of Rockingham Count   | v. at the Court House thereof. |
| at 9:30 o'clock, a. m., on the 12 day of Man 194                      | //                             |
| say in behalf of the Defendant in the prosecution of the Commonwealth |                                |
| Jahn K. Card                                                          |                                |
|                                                                       |                                |
| who stands charged with and indicted for a felony misdemeanor.        |                                |
| And this you shall not omit under penalty of £100. And have           | then and there this Writ.      |
| Witness, J. ROBERT SWITZER, Clerk of our said Court, at the           | he Court House, the 8th        |
| day of Most. 194 (and in the 170 the year                             | of the Commonwealth.           |
| J. Rahert                                                             | Luitza, Clerk                  |
|                                                                       |                                |

Not finding Goldie Carr hor any of her immediate family, execued 3/9/46 by posting and leaving posted atrue copy of this summon upon her door. Mru a. Phodo Dpt. Sheriff For Sam H Callender. a live copy of the within, summon to, arthur Hore, May Hore Pauline Shipfelt, mollie Shipletts Nettic bouly Jucile Conly May Donly, Het me Hormon Gilbert morris & Ted Strught

WM a . Pho des step for.

Sam H. Callender S. R. C.

not furly Mrs Virguia Hore at his usua ce of abode, Executed March 9- 1946 by delivering a true copy of this Sumon to Mary Shoemaker. hause begun in person, at said Mrs Virgina offere bifore above the age of 16 years, and explaining the purport thereof to her. WM a. Phodes Hey for Sam A: ballen du S. R. O. Not finding Blink Pay at his use. place of abode, Executed March 1-1946 by delivering true copy of this Summon to Mrs mary risk potrek in person, at said Olint Day usual place of abode Mrs Mary Rythrickeing a member of his family above the age of 16 years, and explaining the purport thereof OVM R. Phodis Leys for

Som H. Ballender S. R. b.