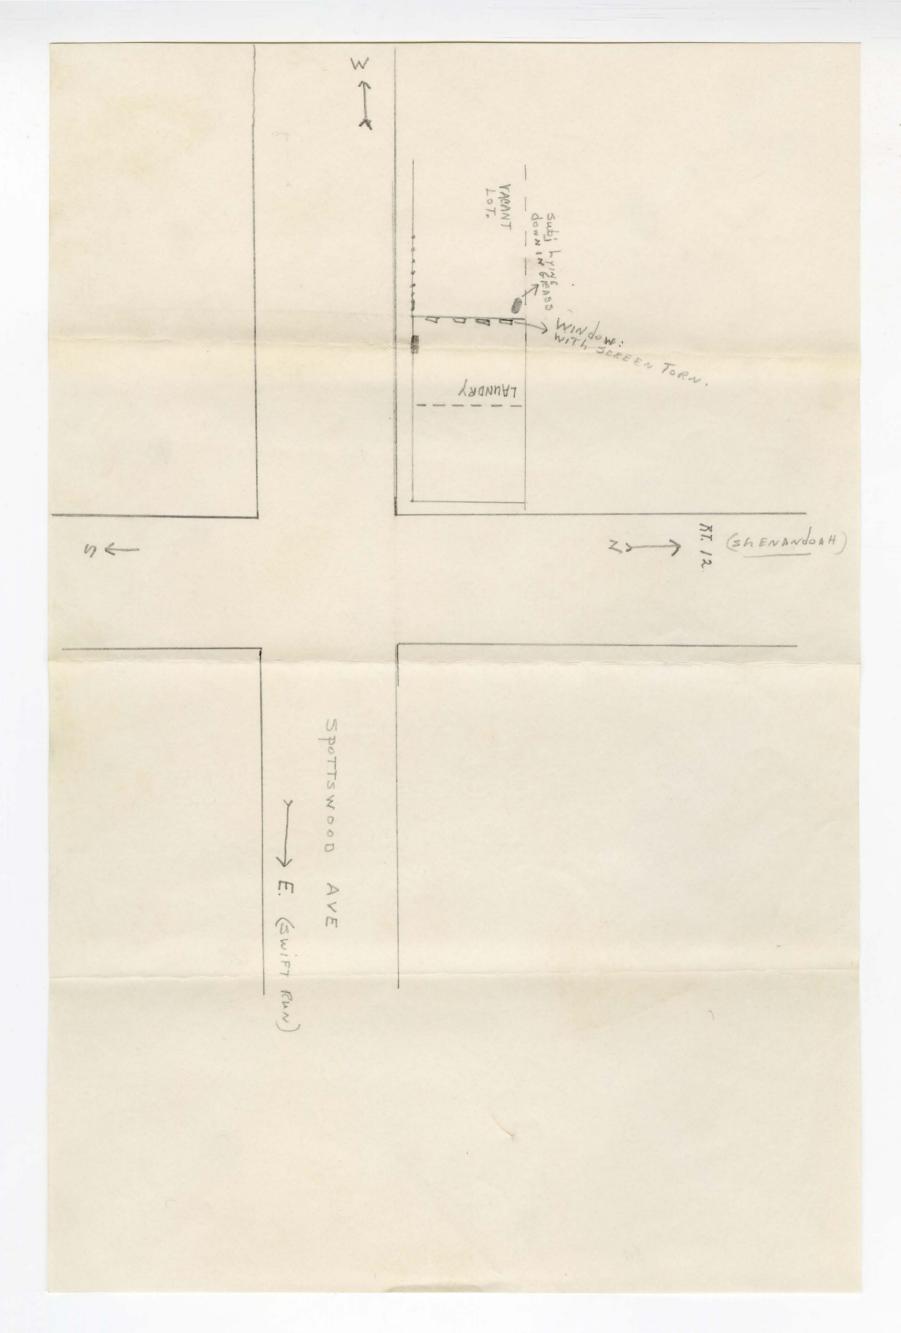

STATE OF VIRGINIA,
COUNTY OF ROCKINGHAM, to-wit:

IN THE CIRCUIT COURT OF SAID COUNTY:

The grand jurors of the State of Virginia, in and for the body of the County of Rockingham and now attending the Circuit Court of said County, at its August Term, 1950, upon their oaths do present that RAYMOND LEE EPPARD, on or about the 14th day of September, 1950, in said County, a certain store building in the Town of Elkton, occupied in part by the Elkton Dry Gleaning Company, said store building not then and there being a dwelling house or outhouse adjoining thereto or occupied therewith, situated in the County aforesaid, unlawfully and feloniously did break and enter in the nighttime with intent the goods and chattels of the said Elkton Day and Cleaners, /nc., Cleaning Company or others, in the said storehouse then and there being, then and there unlawfully and feloniously to steal, take and carry away, and two pairs of socks, the property of of the value of len then Jo. Silas Taliaferro and M. E. Bateman, respectively, found therein did unlawfully take, steal and carry away against the peace and dignity of the Commonwealth.