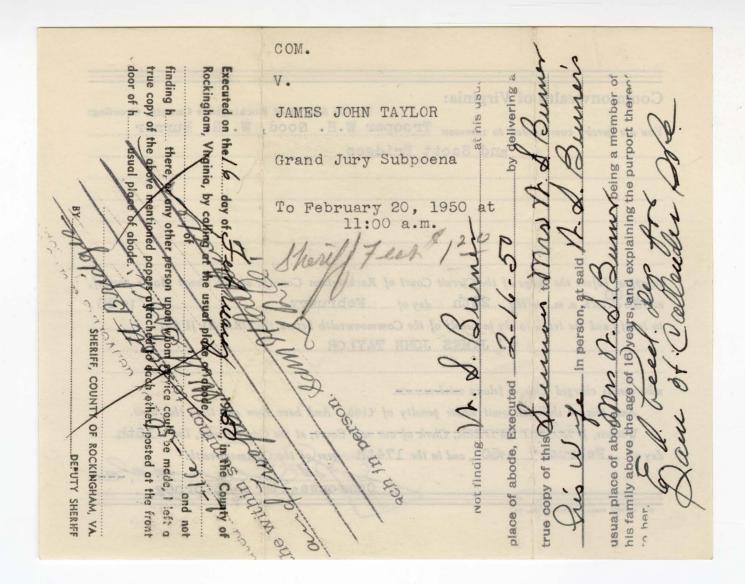

STATE OF VIRGINIA,
COUNTY OF ROCKINGHAM, to-wit:

IN THE CIRCUIT COURT OF SAID COUNTY:

The grand jurors of the State of Virginia, in and for the body of the County of Rockingham and now attending the Circuit Court of said County, at its February Term, 1950, upon their oaths do present that JAMES JOHN TAYLOR, on or about the 3rd day of December, 1949, in the said County, feloniously and unlawfully did kill and slay one Howard Jackson, against the peace and dignity of the Commonwealth of Virginia.

This indictment is found on the testimony of Trooper W. H. Good, W. S. Burner and Scott Bridges, witnesses sworn in court and sent before the grand jury to give evidence.

Commonwealth Indictment and 1359 mansl