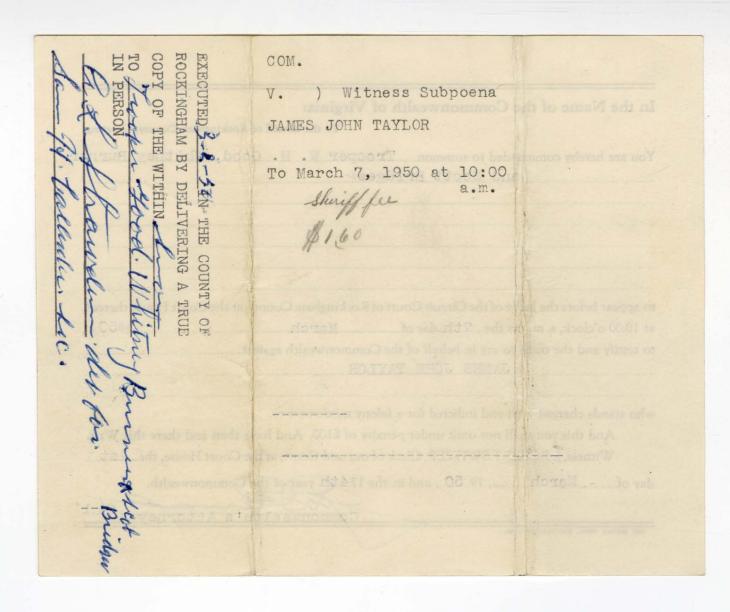

e thereof, at 10:00 o'clock, a. m., on the7th_day of                           |
| to testify and the truth to say in behalf of the Commonwealth against  JAMES JOHN TAYLOR                                                                              |
| who stands charged with and indicted for a felony misdemeanor.                                                                                                        |
| And this you shall not omit under penalty of £100. And have then and there this Writ. Witness, J. ROBERT SWITZER, Clerk of our said Court, at the Court House, thelst |
| day of March , 19 50 , and in the 174th year of the Commonwealth.                                                                                                     |

THE SERVICE PRESS, HARRISONBURG, VA.



| Commonwealth o | of Virginia | : |
|----------------|-------------|---|
|----------------|-------------|---|

County of Rockingham, to-wit:

To the Sheriff of said County Greeting:

| To the Sherm of said County, Greeting:                                                     |
|--------------------------------------------------------------------------------------------|
| You are hereby commanded, in the name of the Commonwealth of Virginia to summon            |
| Frances Strother, Grottoes, Va. and                                                        |
| Marie Strother, Grottoes, Va. and Mather en land                                           |
| Claude Harris, at Shipletts Cleaning Works, 249 N. Main St., Hbg. Va.                      |
| to appear before the Trial Justice Court o