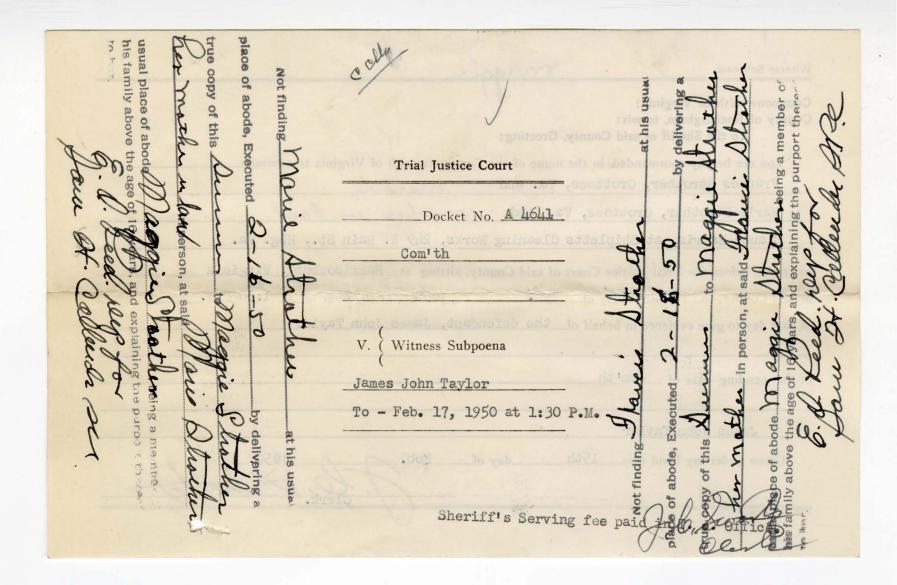

y, sitting at Harrisonburg, Virginia |
| in said County, on 17th day of Feb., 1950, at the hour of 1:30 P.M.                        |
| of that day to give evidence in behalf of the defendant, James John Taylor                 |
|                                                                                            |
| in the pending case of Comth                                                               |
| 7 7 7 1 1 1 1 1 1 1 1 1 1 1 1 1 1 1 1 1                                                    |
| v. James John Taylor                                                                       |
| Given under my hand this 15th day of Feb., 1950.                                           |
| 1-50-2m-Garrison                                                                           |



| Not finding Claude Itaris at his usua                                                                                                                                |
|----------------------------------------------------------------------------------------------------------------------------------------------------------------------|
| place of abode, Executed 2-15-50 by delivering a                                                                                                                     |
| true copy of this Secure to the Claude Have                                                                                                                          |
| usual place of abode Mus Claude Haurs, being a member of