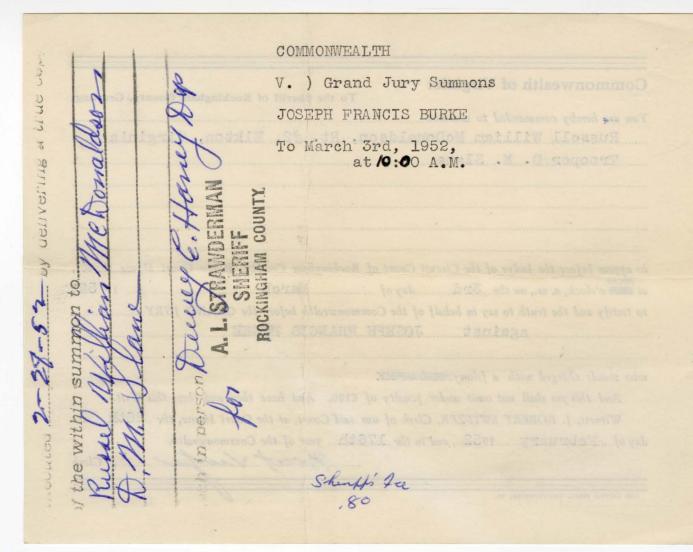

This indictment is found on the testimony of Trooper D. M. Slane and Russell William McDonaldson, witnesses sworn in court and sent before the grand jury to give evidence.

February Term, JOSEPH FRANCIS COMMONWEALTH WITNESSES: true bill: Trooper D. M. Slane Russell William McDonaldson George D. Conrad Commonwealth's Attorney BURKE 1952 INDICTMENT month.