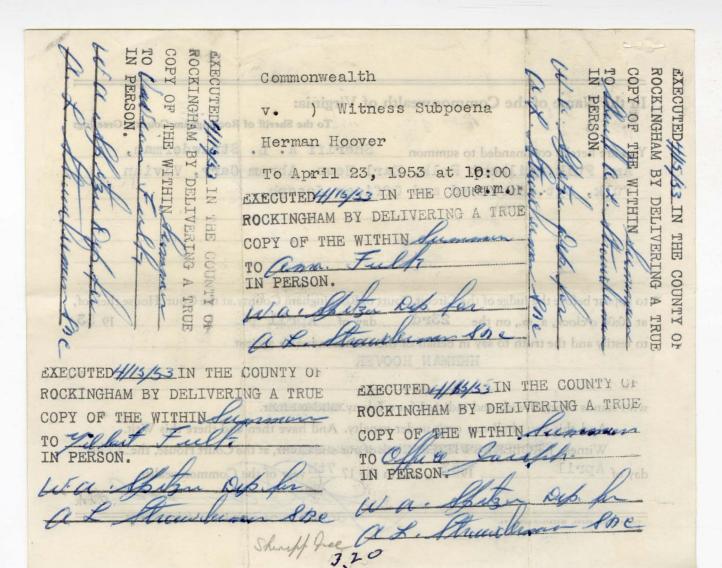

This indictment is found upon the testimony of Sheriff

A. L. Strawderman, Ama Fulk, Earl Hess, and Gilbert Fulk, witnesses

sworn in Court and sent before the grand jury, to give evidence.

Sheriff A. L. Strawderman Ama Fulk Earl Hess Gilbert Fulk George D. Conrad # 2693 # INDICTMENT Felony December term, 1952 HERMAN HOOVER COMMONWEALTH A true bill; Witnesses: V. ) 400 A body of the County of Rockingham and now attending the Circuit Court of said County, at its December Term, 1952, upon their .IS redmoved Junds to no MEYOOK WANTEH Jady treserg of silter Sprewderman, Ama Fulk, Karl Heas, and Gilbert Fulk, witnesses in Court and sent before the grand jury, to give evidence.