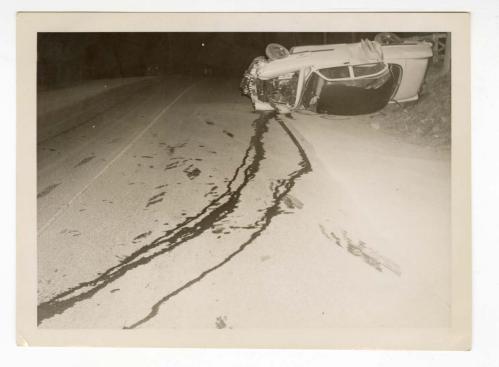

COMMONWEALTH OF VIRGINIA
COUNTY OF ROCKINGHAM

to-wit:

In the Circuit Court of said county, February Term, 1954 The grand jurors of the Commonwealth of Virginia, in and for the body of the County of Rockingham, now attending the Circuit Court of the said county, upon their oath present that WILLIAM G. LAWHORNE within twelve months prior to the finding of this indictment, to-wit on or about the 13th day of February, in the year one thousand nine hundred and fifty four and in the said county, feloniously, a certain automobile garage, the property of Lincoln-Miller, Incorporated, said garage not then and there being a dwelling house or outhouse adjoining thereto or occupied therewith, situated in the county aforesaid, did break and enter with intent the goods and chattels of the said Lincoln-Miller, Incorporated, in the said garage then and there being, then and there unlawfully and feloniously to steal, take and carry away; and one 1953 4 door sedan DeSoto automobile, of the goods and chattels of the said Lincoln-Miller, Incorporated of the value of \$2,600.00, then and there being found, then and there unlawfully and feloniously did steal, take and carry away, against the peace and ROY FRAZIER LIPSCERE dignity of the Commonwealth of Virginia.