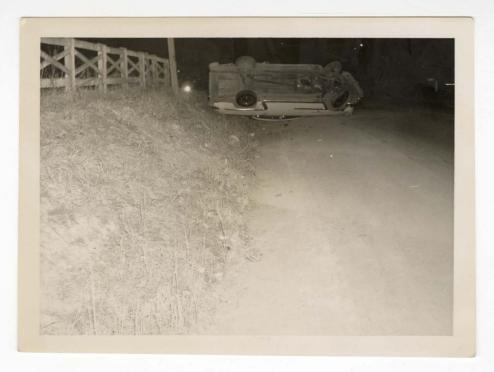

COMMONWEALTH OF VIRGINIA
COUNTY OF ROCKINGHAM

to-wit:

In the Circuit Court of said county, February Term, 1954 The grand jurors of the Commonwealth of Virginia, in and for the body of the County of Rockingham, now attending the Circuit Court of the said county, upon their oath present that WILLIAM G. LAWHORNE within twelve months prior to the finding of this indictment, to-wit on or about the 13th day of February, in the year one thousand nine hundred and fifty four and in the said county, feloniously, a certain automobile garage, the property of Lincoln-Miller, Incorporated, said garage not then and there being a dwelling house or outhouse adjoining thereto or occupied therewith, situated in the county aforesaid, did break and enter with intent the goods and chattels of the said Lincoln-Miller, Incorporated, in the said garage then and there being, then and there unlawfully and feloniously to steal, take and carry away; and one 1953 4 door sedan DeSoto automobile, of the goods and chattels of the said Lincoln-Miller, Incorporated of the value of \$2,600.00, then and there being found, then and there unlawfully and feloniously did steal, take and carry away, against the peace and ROY FRAZIER LIPSCERE dignity of the Commonwealth of Virginia.