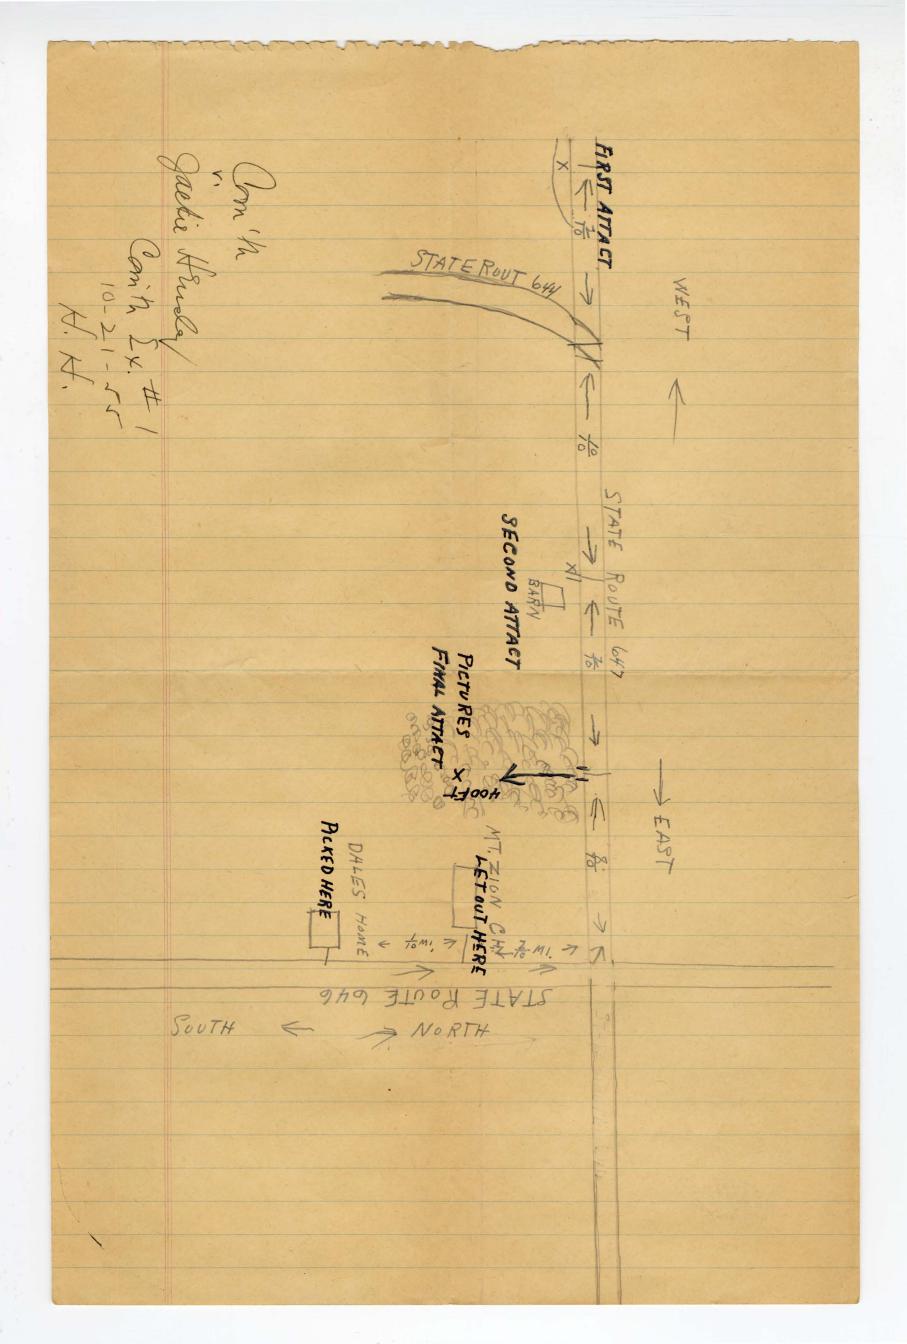

The Commonwealth expects to show by the evidence that on the 15th day of May, 1955, the accused, Jackie Hensley, took Evelyn Dale Lam in his car from her home about six miles north of McGaheysville to the location where the John Hopkins cabin burned, and at such place he took her by physical force and detained her against her will by tying her with leather and rope, and then drove her to the site of an old barn belonging to her aunt where he made a physical assault on her and made threats against her, and thence to Coleman's Lane where he detained her by physical force when she attempted to escape and thence to Piney Lane and into the woods where he removed part of her clothing and took pictures of her and attempted to extort \$2,000.00 or certain articles of property from her by threatening to exhibit such pictures; and that he detained her from approximately 5:30 to approximately 7:30 p.m. by force and threats, and against her will, during which period he committed a physical assault on her which caused her to suffer a broken ear drum and various bruises.

COMMONWEALTH

Bill of Pertheulers

The Commonwealth expects to show by the evidence that on the 15th day of May, 1955, the accused, Jackie Hensley, took Lyelyn Dele Lam in his car from her home about six miles north of McGaheysville to the location where the John Hopkine cabin burned, and at such piece he took hor by physical cabin burned, and at such piece he took hor by physical force and detained her against her will by tying her with leather and rope, and then drove her to the site of an old barn belonging to her sunt where he made a physical assuult on her and made threats egainst her, and khence to Johnman's Lone where he detained nor by physical force when she attempted to escape and thence to Finey Lame and into the woods where he removed part of her clothing and took pictures of her and attempted to extern to her clothing and took pictures; and that from her by threatening to exhibit such pictures; and that he detained her from approximately 5:30 to approximately 7:30 p.m. by force and threats, and against her will, during which neriod he committed a physical assault on her which esused her to suffer a broken car grum and very beneficies.