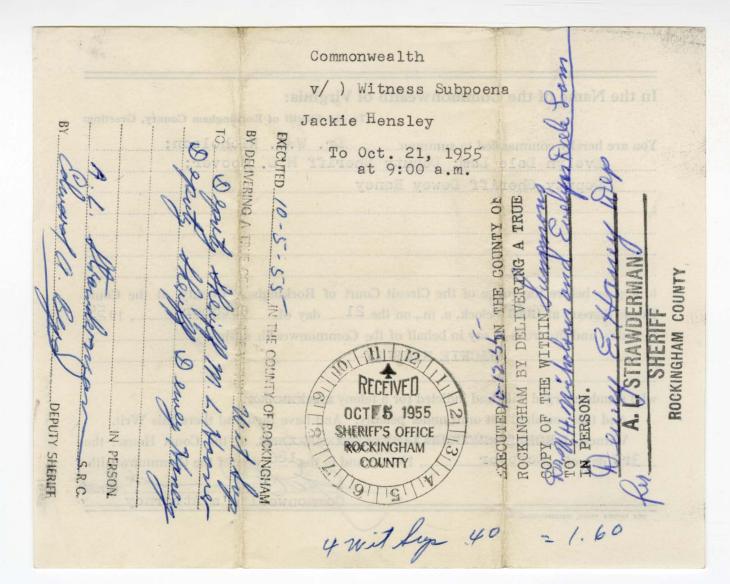

# In the Name of the Commonwealth of Virginia:

To the Sheriff of Rockingham County, Greeting:

| You are hereby commanded to summon Dr. W.H. Nicholson, Evelyn Dale Lam, Deputy Sheriff Melvin Hoover and Deputy Sheriff Dewey Haney                                                                                                                                                                                                                                                                                                                                                                                                                                                                                                                                                                                                                                                                                                                                                                                                                                                                                                                                                                                                                                                                                                                                                                                                                                                                                                                                                                                                                                                                                                                                                                                                                                                                                                                                                                                                                                                                                                                                                                                            |
|--------------------------------------------------------------------------------------------------------------------------------------------------------------------------------------------------------------------------------------------------------------------------------------------------------------------------------------------------------------------------------------------------------------------------------------------------------------------------------------------------------------------------------------------------------------------------------------------------------------------------------------------------------------------------------------------------------------------------------------------------------------------------------------------------------------------------------------------------------------------------------------------------------------------------------------------------------------------------------------------------------------------------------------------------------------------------------------------------------------------------------------------------------------------------------------------------------------------------------------------------------------------------------------------------------------------------------------------------------------------------------------------------------------------------------------------------------------------------------------------------------------------------------------------------------------------------------------------------------------------------------------------------------------------------------------------------------------------------------------------------------------------------------------------------------------------------------------------------------------------------------------------------------------------------------------------------------------------------------------------------------------------------------------------------------------------------------------------------------------------------------|
| White was a second of the seco |
|                                                                                                                                                                                                                                                                                                                                                                                                                                                                                                                                                                                                                                                                                                                                                                                                                                                                                                                                                                                                                                                                                                                                                                                                                                                                                                                                                                                                                                                                                                                                                                                                                                                                                                                                                                                                                                                                                                                                                                                                                                                                                                                                |
| to appear before the Ludge of the Circuit Court of Rockingham County, at the Court House thereof, at most o'clock, a. m., on the 29th day of July , 1955, to testify and the truth to say in behalf of the Commonwealth against JACKIE HENSLEY                                                                                                                                                                                                                                                                                                                                                                                                                                                                                                                                                                                                                                                                                                                                                                                                                                                                                                                                                                                                                                                                                                                                                                                                                                                                                                                                                                                                                                                                                                                                                                                                                                                                                                                                                                                                                                                                                 |
| who stands charged with and indicted for a felony misterneauer.                                                                                                                                                                                                                                                                                                                                                                                                                                                                                                                                                                                                                                                                                                                                                                                                                                                                                                                                                                                                                                                                                                                                                                                                                                                                                                                                                                                                                                                                                                                                                                                                                                                                                                                                                                                                                                                                                                                                                                                                                                                                |
| And this you shall not omit under penalty. And have then and there this Writ.  Witness, J. ROBERT SWEDER, Clerk of your saids Court, at the Court House, the  July 19 55, and in the 180 year of the Commonwealth.  The SERVICE PRESS, HARRISONBURG, VA.                                                                                                                                                                                                                                                                                                                                                                                                                                                                                                                                                                                                                                                                                                                                                                                                                                                                                                                                                                                                                                                                                                                                                                                                                                                                                                                                                                                                                                                                                                                                                                                                                                                                                                                                                                                                                                                                       |