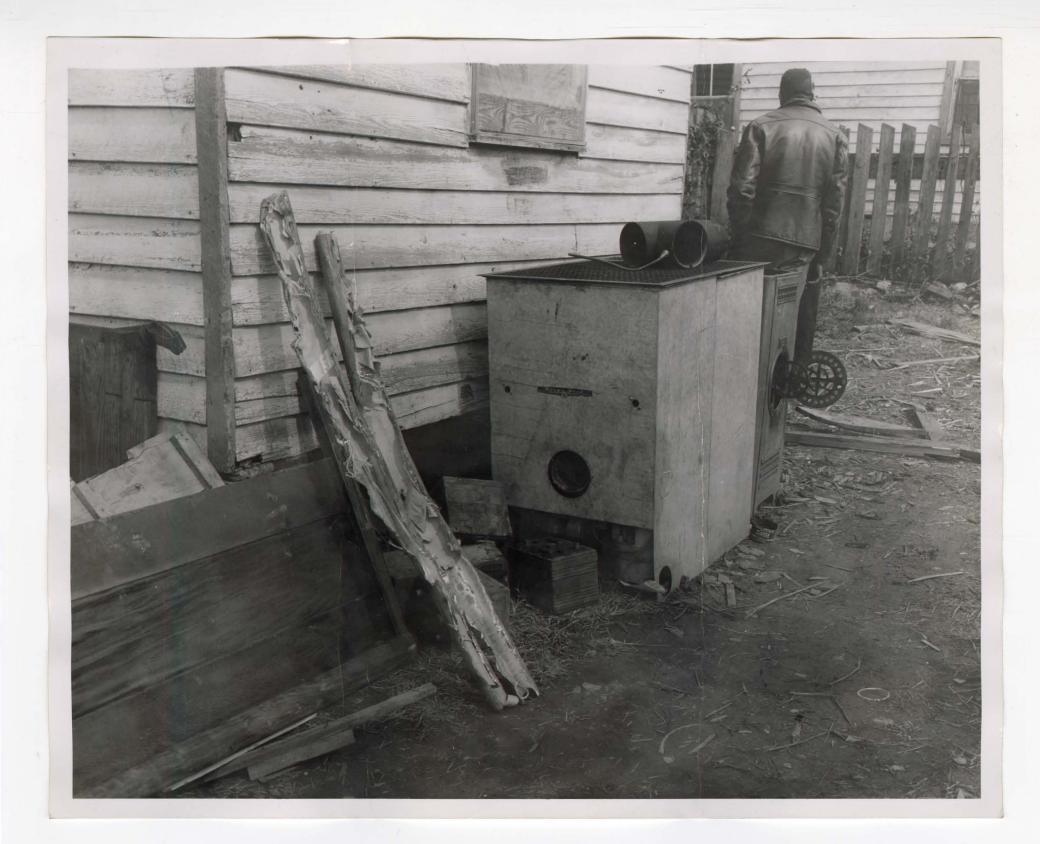

#### COMMONWEALTH OF VIRGINIA

COUNTY OF ROCKINGHAM, to-wit: In the Circuit Court of Rockingham County, August Term, 1957.

The Grand Jurors of the Commonwealth of Virginia, in and for the body of the County of Rockingham, now attending the Circuit Court of the said County, upon their oath present that Matthew J. OR AROUT Barber, on the 30th day of January, 1957, in the City of Harrisonburg, Virginia, unlawfully and feloniously did break and enter in the night-time a certain building belonging to one E. L. Klingstein, the legal possession of which was in one Joe Kimmel, said building not then and there being a dwelling house or outhouse adjoining thereto or occupied therewith, situated in the City aforesaid, with the intent to then and there unlawfully and feloniously to take, steal and carry away the goods and chattels of the said Joe Kimmel then and there being in said building; and fortyeight (48) batteries of the approximate value of Ninety-six Dollars (\$96.00), of the goods and chattels of the said Joe Kimmel in said building in the City aforesaid, then and there being found, which the said Matthew J. Barber then and there unlawfully and feloniously did take, steal and carry away, against the peace and dignity of the Commonwealth of Virginia.

#### BILL OF PARTICULARS

Comes now the Attorney for the Commonwealth this 27th day of August, 1957, and for the particulars of the charge against Matthew J. Barber upon an indictment returned against him by the Grand Jury of this Court at its August Term, 1957, says that the Commonwealth expects to prove that Matthew J. Barber did unlawfully and feloniously, sometime between noon of Sunday, January 27, 1957, and the afternoon of Wednesday, January 30, 1957, in the City of Harrisonburg, Virginia, break and enter a certain building or warehouse owned by E. L. Klingstein and rented by Joe Kimmel with the intent to take, steal and carry away used motor vehicle batteries, the property of the said Joe Kimmel, located in said building, and did take, steal and carry away forty-eight (48) batteries, the property of the said Joe Kimmel, the value of which exceeded \$88.80.