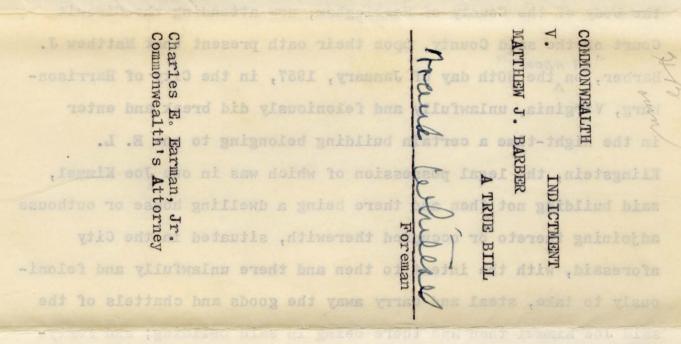

#### COMMONWEALTH OF VIRGINIA

COUNTY OF ROCKINGHAM, to-wit: In the Circuit Court of Rockingham County, August Term, 1957.

The Grand Jurors of the Commonwealth of Virginia, in and for the body of the County of Rockingham, now attending the Circuit Court of the said County, upon their oath present that Matthew J. OR AROUT Barber, on the 30th day of January, 1957, in the City of Harrisonburg, Virginia, unlawfully and feloniously did break and enter in the night-time a certain building belonging to one E. L. Klingstein, the legal possession of which was in one Joe Kimmel, said building not then and there being a dwelling house or outhouse adjoining thereto or occupied therewith, situated in the City aforesaid, with the intent to then and there unlawfully and feloniously to take, steal and carry away the goods and chattels of the said Joe Kimmel then and there being in said building; and fortyeight (48) batteries of the approximate value of Ninety-six Dollars (\$96.00), of the goods and chattels of the said Joe Kimmel in said building in the City aforesaid, then and there being found, which the said Matthew J. Barber then and there unlawfully and feloniously did take, steal and carry away, against the peace and dignity of the Commonwealth of Virginia.

#### BILL OF PARTICULARS

Comes now the Attorney for the Commonwealth this 27th day of August, 1957, and for the particulars of the charge against Matthew J. Barber upon an indictment returned against him by the Grand Jury of this Court at its August Term, 1957, says that the Commonwealth expects to prove that Matthew J. Barber did unlawfully and feloniously, sometime between noon of Sunday, January 27, 1957, and the afternoon of Wednesday, January 30, 1957, in the City of Harrisonburg, Virginia, break and enter a certain building or warehouse owned by E. L. Klingstein and rented by Joe Kimmel with the intent to take, steal and carry away used motor vehicle batteries, the property of the said Joe Kimmel, located in said building, and did take, steal and carry away forty-eight (48) batteries, the property of the said Joe Kimmel, the value of which exceeded \$88.80.