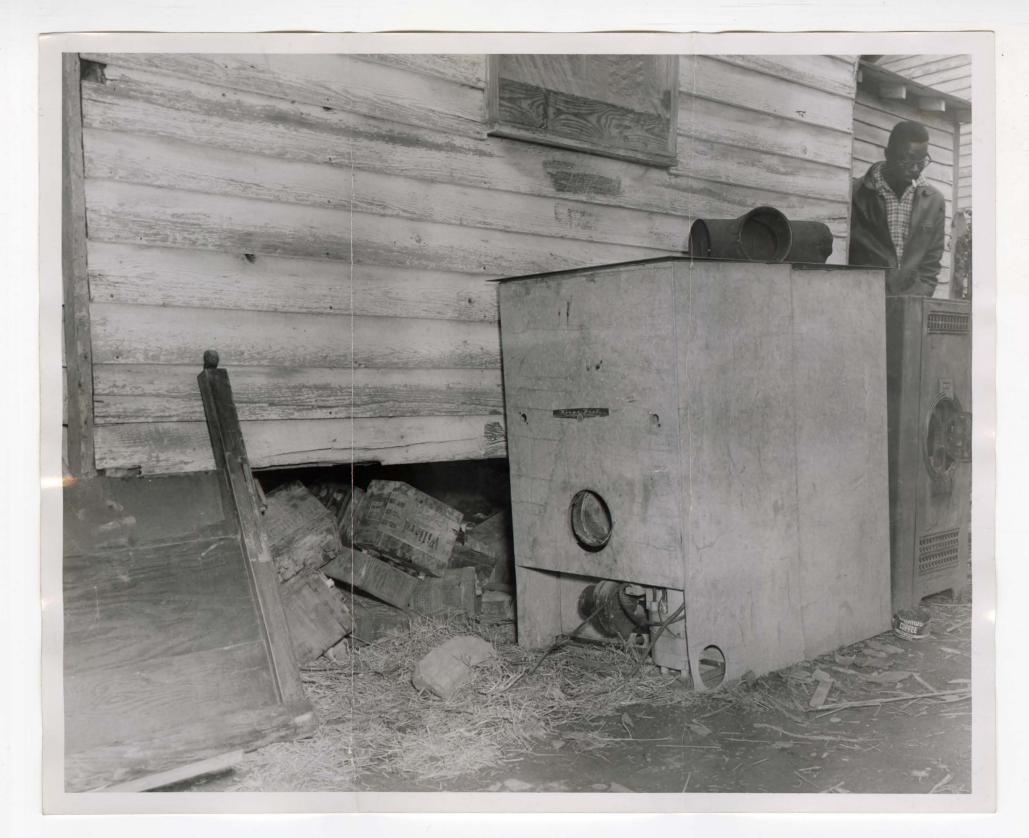

#### COMMONWEALTH OF VIRGINIA

COUNTY OF ROCKINGHAM, to-wit: In the Circuit Court of Rockingham County, August Term, 1957.

The Grand Jurors of the Commonwealth of Virginia, in and for the body of the County of Rockingham, now attending the Circuit Court of the said County, upon their oath present that Matthew J. OR AROUT Barber, on the 30th day of January, 1957, in the City of Harrisonburg, Virginia, unlawfully and feloniously did break and enter in the night-time a certain building belonging to one E. L. Klingstein, the legal possession of which was in one Joe Kimmel, said building not then and there being a dwelling house or outhouse adjoining thereto or occupied therewith, situated in the City aforesaid, with the intent to then and there unlawfully and feloniously to take, steal and carry away the goods and chattels of the said Joe Kimmel then and there being in said building; and fortyeight (48) batteries of the approximate value of Ninety-six Dollars (\$96.00), of the goods and chattels of the said Joe Kimmel in said building in the City aforesaid, then and there being found, which the said Matthew J. Barber then and there unlawfully and feloniously did take, steal and carry away, against the peace and dignity of the Commonwealth of Virginia.

#### BILL OF PARTICULARS

Comes now the Attorney for the Commonwealth this 27th day of August, 1957, and for the particulars of the charge against Matthew J. Barber upon an indictment returned against him by the Grand Jury of this Court at its August Term, 1957, says that the Commonwealth expects to prove that Matthew J. Barber did unlawfully and feloniously, sometime between noon of Sunday, January 27, 1957, and the afternoon of Wednesday, January 30, 1957, in the City of Harrisonburg, Virginia, break and enter a certain building or warehouse owned by E. L. Klingstein and rented by Joe Kimmel with the intent to take, steal and carry away used motor vehicle batteries, the property of the said Joe Kimmel, located in said building, and did take, steal and carry away forty-eight (48) batteries, the property of the said Joe Kimmel, the value of which exceeded \$88.80.