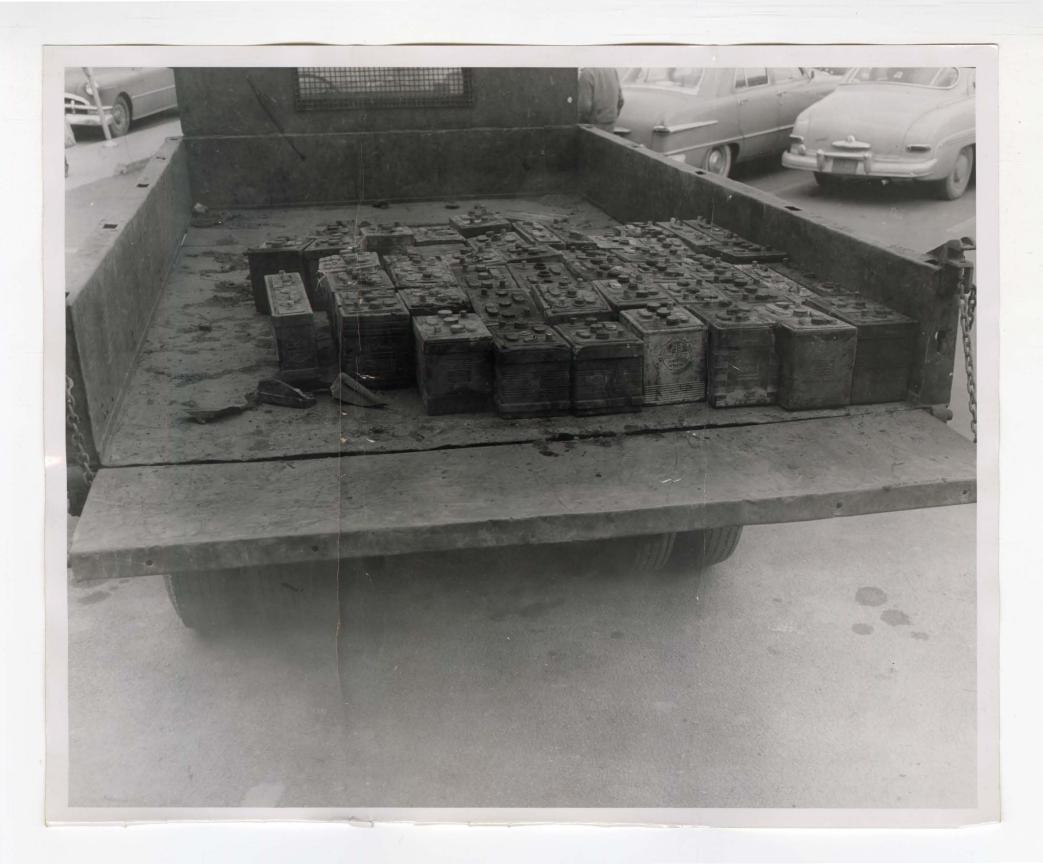

#### COMMONWEALTH OF VIRGINIA

COUNTY OF ROCKINGHAM, to-wit: In the Circuit Court of Rockingham County, August Term, 1957.

The Grand Jurors of the Commonwealth of Virginia, in and for the body of the County of Rockingham, now attending the Circuit Court of the said County, upon their oath present that Matthew J. OR AROUT Barber, on the 30th day of January, 1957, in the City of Harrisonburg, Virginia, unlawfully and feloniously did break and enter in the night-time a certain building belonging to one E. L. Klingstein, the legal possession of which was in one Joe Kimmel, said building not then and there being a dwelling house or outhouse adjoining thereto or occupied therewith, situated in the City aforesaid, with the intent to then and there unlawfully and feloniously to take, steal and carry away the goods and chattels of the said Joe Kimmel then and there being in said building; and fortyeight (48) batteries of the approximate value of Ninety-six Dollars (\$96.00), of the goods and chattels of the said Joe Kimmel in said building in the City aforesaid, then and there being found, which the said Matthew J. Barber then and there unlawfully and feloniously did take, steal and carry away, against the peace and dignity of the Commonwealth of Virginia.

#### BILL OF PARTICULARS

Comes now the Attorney for the Commonwealth this 27th day of August, 1957, and for the particulars of the charge against Matthew J. Barber upon an indictment returned against him by the Grand Jury of this Court at its August Term, 1957, says that the Commonwealth expects to prove that Matthew J. Barber did unlawfully and feloniously, sometime between noon of Sunday, January 27, 1957, and the afternoon of Wednesday, January 30, 1957, in the City of Harrisonburg, Virginia, break and enter a certain building or warehouse owned by E. L. Klingstein and rented by Joe Kimmel with the intent to take, steal and carry away used motor vehicle batteries, the property of the said Joe Kimmel, located in said building, and did take, steal and carry away forty-eight (48) batteries, the property of the said Joe Kimmel, the value of which exceeded \$88.80.