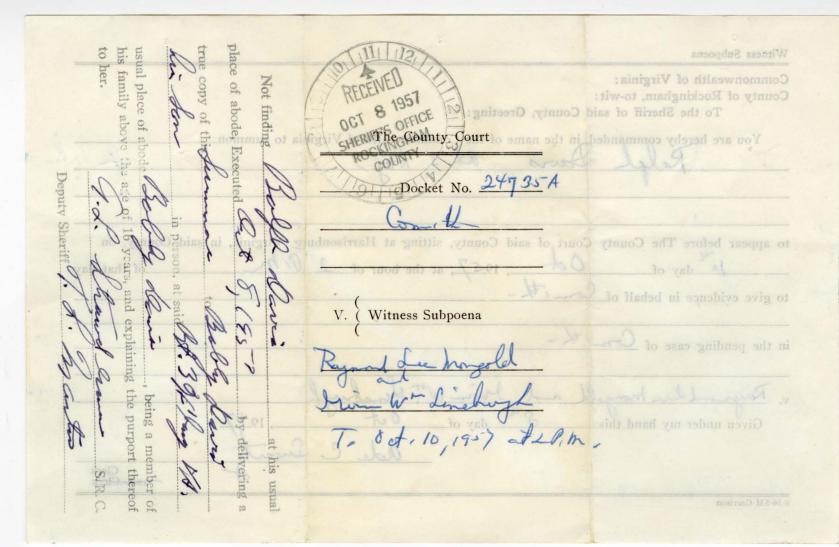

| Witness Subpoena                                                                                                |
|-----------------------------------------------------------------------------------------------------------------|
| Commonwealth of Virginia: County of Rockingham, to-wit: To the Sheriff of said County, Greeting:                |
| You are hereby commanded, in the name of the Commonwealth of Virginia to summon                                 |
| Docket No. 24131 A                                                                                              |
| W D Balle                                                                                                       |
| to appear before The County Court of said County, sitting at Harrisonburg, Virginia, in said County, on  day of |
| V. ( Witness Subpoena                                                                                           |
| in the pending case of Conit                                                                                    |
| v. Raymond Lee mongell and Irvin Windshopf Given under my hand this 8th day of Oct , 19 7  Ade C Swarty  Clerk  |
| Asst. Clerk                                                                                                     |