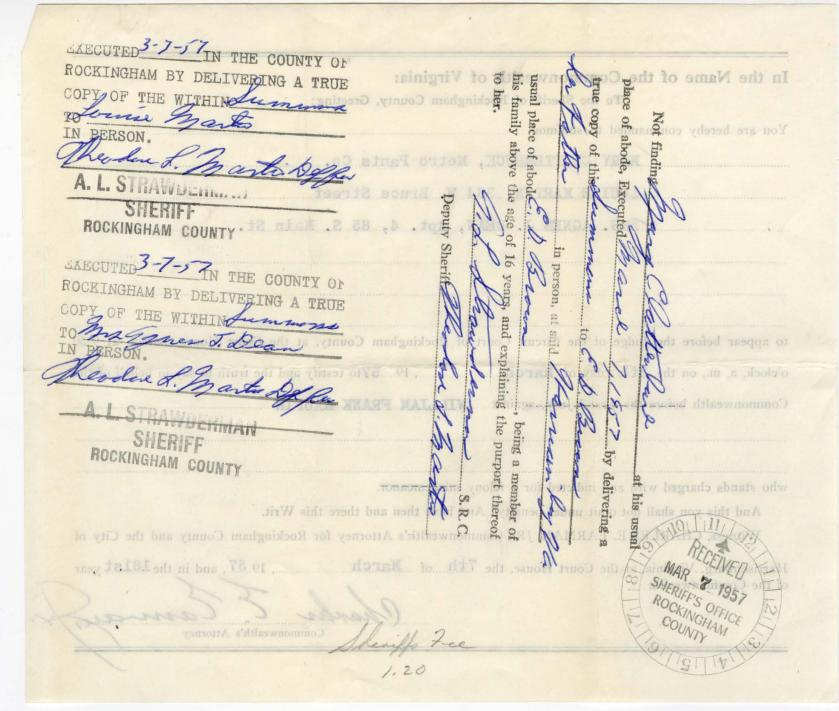

V Allen Hensley Elkton, Va.

Gifford W. Joseph Police Department Harrisonburg, Va.

Mrs. Agnes J. Dean Apt. #4 85 S. Main St. Harrisonburg, Va.

to appear before the Judge of the Circuit Court of Rockingham County, Virginia, at the Court House thereof, at 9:30 o'clock, a.m., on the 8th day of March , 19 57, to testify and the truth to say in behalf of the Defendant, William Frank Maupin, in the prosecution of the case of Commonwealth v. William Frank Maupin, who stands charged with and indicted for a felony. And this you shall not omit. And have then and there this writ.

Witness, J. Robert Switzer, Clerk of our said Court, at the Court House, this 22nd day of February, 1957, and in the 181st year of the Commonwealth.

FEB 22 1957
SHERIFF'S OFFICE
ROCKINGHAM
COUNTY

J. Robert Switzen, Clerk. By Margiel Bowers, D. C.