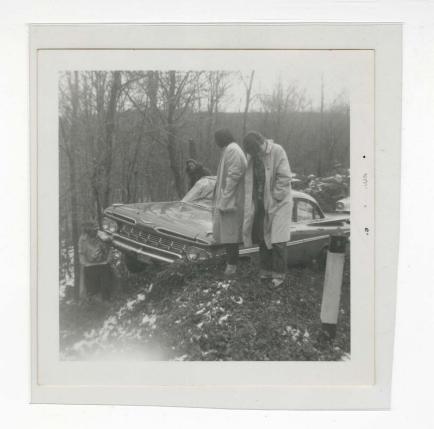

6.50 my opril 26, 1962 Fornest Radar William D. Wampeler Welson S. Diehl stars Sampson amon O. Brock

apr. No Docket No. 3948 1962 APR **COMMONWEALTH of VIRGINIA** Misdr. (appeal) VS. JOHN CLIFFORD GABBERT 25E Name ane lun Stania p. d. Own Appointed () 1962 February 26. Docketed. April 26. Jury impanelled, &c.,; evi-dence heard, verdict of guilty returned, and punishment fixed at fine of \$100.00

11/12.

CIRCUIT COURT OF ROCKINGHAM COUNTY, VA.





Com 4-26-62 1 H. H. H. non 20, 1961 Quist Helder Bishop margant

|    | 3948<br>COUNTY COURT                                                                                      |
|----|-----------------------------------------------------------------------------------------------------------|
|    | Criminal<br>Docket Nº 36823 A                                                                             |
|    | Commonwealth                                                                                              |
|    | v.                                                                                                        |
|    | Joh Cliffend fabbert<br>Defendant                                                                         |
|    | Defendant