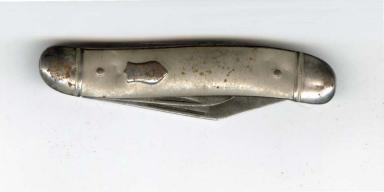

Strukler - Herring raid he had been fighting charged both is disorderly conduct colled Devery, + we then went down + got Atrichler out of bed - noticed Strictle. Rid leen aut -Knipe jours nast moring by Ender + Allen + given to gartice - myst unar his prife & the had used it on IT that he med it out during jught - didn't