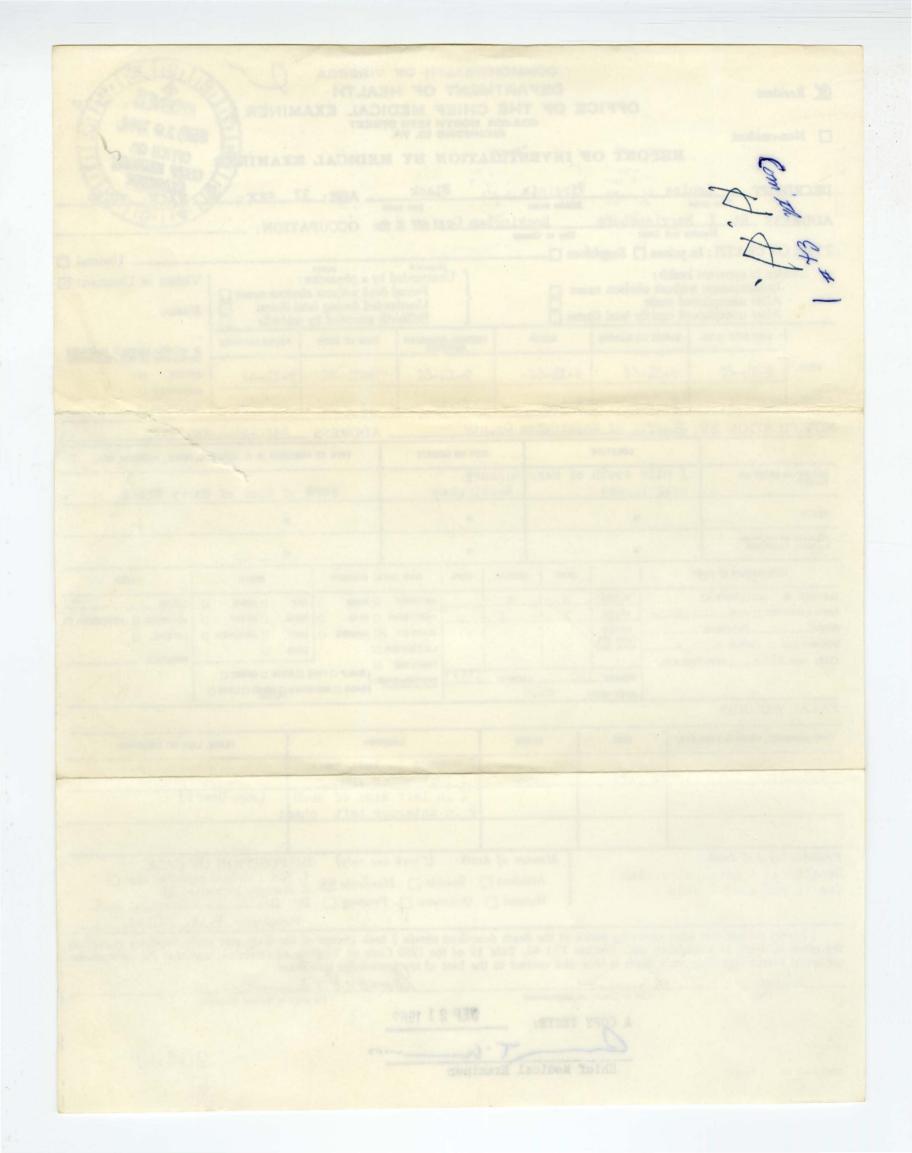

COMMONWEALTH VS. Delang Block

|                        |                | RIPTION OF I |          |          |         |
|------------------------|----------------|--------------|----------|----------|---------|
| Last known address     | Han            | coenb        | 4        | East     | Johnson |
| Last known address He  | eight 5-9      | Eyes Blue    | Hairlept | Br. Weig | ht 145  |
| Marks                  |                |              |          |          |         |
| Age 39 Date of Trial 7 | eccupation 21, | 1963         | 1        |          |         |
| Result 30              | pear Si        | ale Res      | 1        |          |         |

2) Com V. Delaney Allen Black - # 39838 (1) mrs. Viola Funkhouser - 6/0 Starlite mitel (2) Deputy 5 heriff 12. M. Willox (3) Deputy & neiff T. 1. martin

## COUNTY COURT

Criminal Docket

Nº 39838 A

Commonwealth

V.

Appearance Date 9-18-62

Trial Date 16-11-62

16-11-30-62 2:P.14.