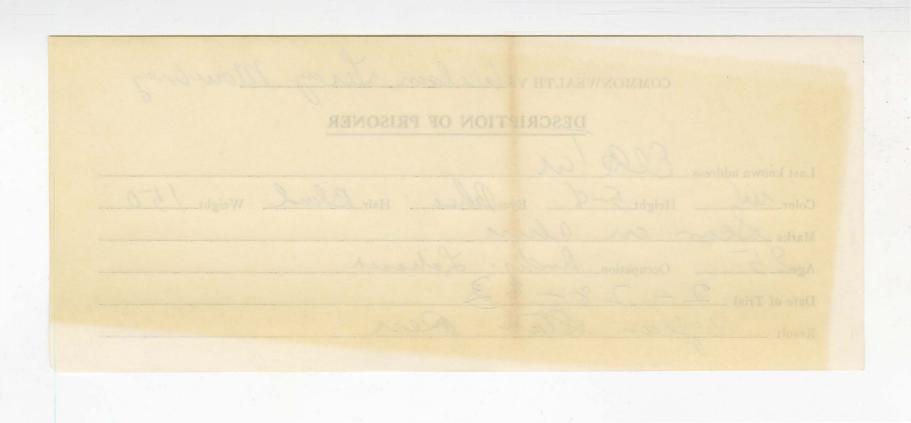

CIRCUIT COURT OF ROCKINGHAM COUNTY, VA.

| COMMONWEALTH VS. Wilson Jerg Moubray                |
|-----------------------------------------------------|
| DESCRIPTION OF PRISONER                             |
| Last known address Elle W                           |
| Color_W Height 5- & Eyes Blue Hair Bland Weight 150 |
| Marks Scar on this                                  |
| Age 25 Occupation Anchy, Labrance                   |
| Date of Trial 2 - 28 - 63                           |
| Result State Ren                                    |
|                                                     |