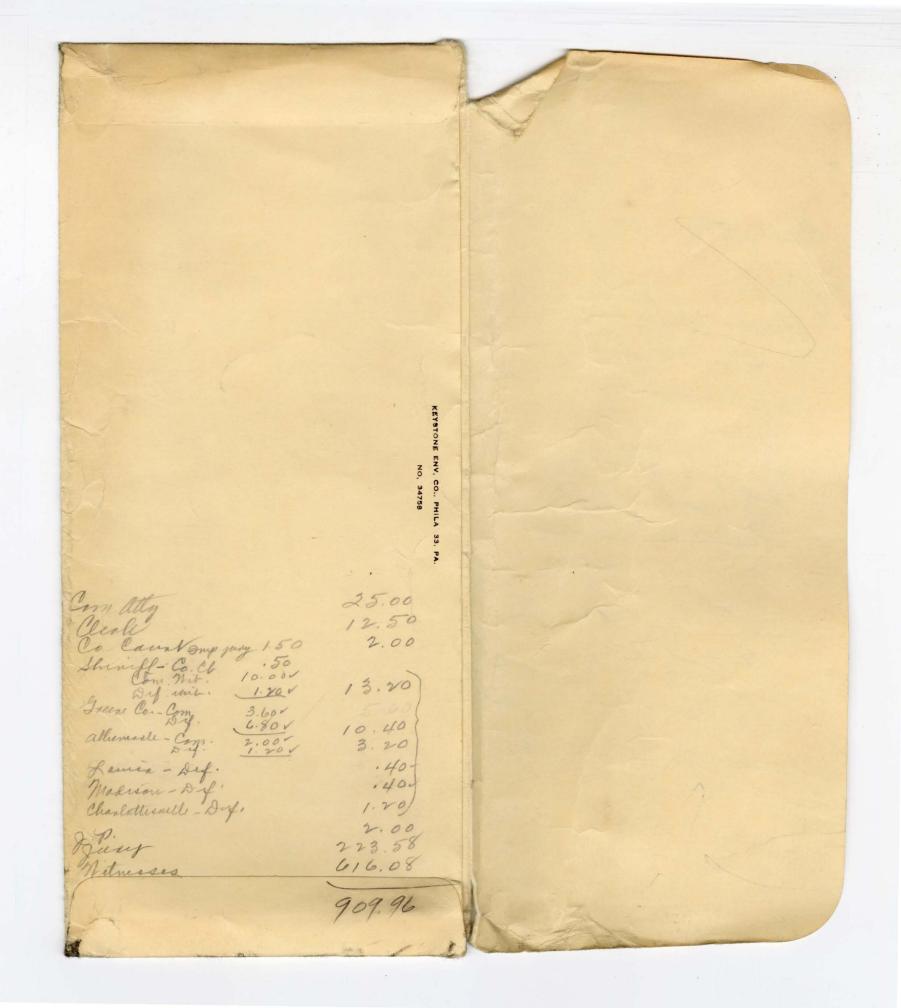

Man. 9. Juny imp. and pontion Man. 10. Verdick guilty of remoder in second digite of 10 yes. in St. Pen. Mation to ser aside cont. to man. 18 + accused sent to jail. 1163

Mon 18. Metton to set aside benied + accused sentinced. Lasp. 45 da. to selaw appeal + accused ne - manded to juil "1165