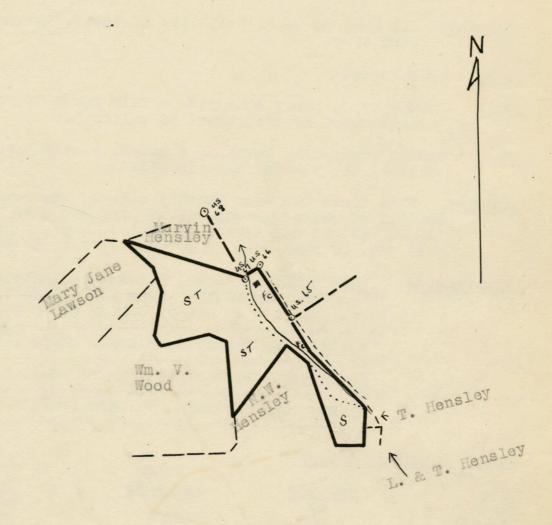

Claim of\_

County: Rockingham District: Stonewall

## #98 - Mary E. Sampson

Acreage Claimed:

Assessed 70.77

Deed ( sold 4 A. to T. Hensley in 1927)

70.77

\$1750.00 Value Claimed:

74

\$390.00

Area(1921) \$1650.00

Elk Run, on U. S. Positions 65-66-67. Entirely within the Location: Park area.

None known. Laps:

Soil: Slope type, sandy hoam with a fair depth of fertility. The tillable area of this tract is fairly level.

Roads: County road, clay surface, 3 miles, 2 mile hard surface to Elkton, the nearest shippingpoint.

History: This tract has been heavily culled, the remaining standscansist consist of second growth, white pine and oaks about 15,000 Bd. ft saw timber on 49 A. 0 \$4.00 per M. 196 cds. of fuel wood on 49 A. 0 \$1.00 per Cd. \$60.00 \$196.00

Improvements: Log, Dwelling 14x17, 3 rooms, shingle and metal roof, la story, stone flue, condition poor, occupied by owner, Spring water supply, Value ----- \$75.00 Stable, log 22x31x12, Shingle roof, cond. \$100.00 Hen house, Frame 8x10x7, Board roof, Cond. 5.00 Stable, log 10x12x10, Shingle roof, Cond. 15.00 poor. 195.00

Value of land by types:

Value Total per acre Value Type Acreage Slope 245.00 49 Tillable \$25,00 400.00 \$645.00

Total value of land \$645.00 Total value of improvements \$195.00 Total value of timber 256.00 Value of 14 fruit trees 20.00 \$1116.00 Total value of tract

17.17 Average value per acre

County: Rockingham District: Stonewall

LEGEND Slope - Tillable Scale - 1" = 20 chains

| Claim of The School Board of Rockingham County                                                                                                                                                                                                                                                                                                                                                              |
|-------------------------------------------------------------------------------------------------------------------------------------------------------------------------------------------------------------------------------------------------------------------------------------------------------------------------------------------------------------------------------------------------------------|
| In the Circuit Court of <u>Rockingham</u> County, Virginia, No.1829, At Law.  The State Commission on Conservation and Development of the State of Virginia, Peti-                                                                                                                                                                                                                                          |
| tioner, vs. Cassandra Lawson Atkins and others 52,561 acres                                                                                                                                                                                                                                                                                                                                                 |
|                                                                                                                                                                                                                                                                                                                                                                                                             |
| more or less, of land in <u>Rockingham</u> County, Virginia, Defendants.  The undersigned, in answer to the petition of the State Commission on Conservation and Development of the State of Virginia, and in response to the notice of condemnation awarded upon the filing of said petition and published in accordance with the order of the Circuit                                                     |
| Court of Rockingham County, Virginia, asks leave of the Court to file this as his answer to said petition and to said notice.                                                                                                                                                                                                                                                                               |
| My name is The School Board of Rockingham County                                                                                                                                                                                                                                                                                                                                                            |
| My post office address isHerrisonburg, Va.                                                                                                                                                                                                                                                                                                                                                                  |
| I claim a right, title, estate or interest in a tract or parcel of land within the area sought                                                                                                                                                                                                                                                                                                              |
| to be condemned, containing aboutoneacres, on which there are the following buildings and improvements:one_room_school_building.                                                                                                                                                                                                                                                                            |
| buildings and improvements.                                                                                                                                                                                                                                                                                                                                                                                 |
|                                                                                                                                                                                                                                                                                                                                                                                                             |
| This land is located about six miles From Southeast of Elkton, Virginia, in                                                                                                                                                                                                                                                                                                                                 |
| the Stonewall Magisterial District of said County.                                                                                                                                                                                                                                                                                                                                                          |
| I claim the following right, title, estate or interest in the tract or parcel of land described above: (In this space claimant should say whether he is sole owner or joint owner, and if joint owner give names of the joint owners. If claimant is not sole or joint owner, he should set out exactly what right, title, estate or interest he has in or to the tract or parcel of land described above.) |
| Sole owner                                                                                                                                                                                                                                                                                                                                                                                                  |
| The land owners adjacent to the above described tract or parcel of land are as follows:                                                                                                                                                                                                                                                                                                                     |
| North Surrounded by lands of A. E. Wyant.                                                                                                                                                                                                                                                                                                                                                                   |
| South                                                                                                                                                                                                                                                                                                                                                                                                       |
| East                                                                                                                                                                                                                                                                                                                                                                                                        |
| West                                                                                                                                                                                                                                                                                                                                                                                                        |
| I acquired my right, title, estate or interest to this property about the year 1885 in the following manner:                                                                                                                                                                                                                                                                                                |
| Purchased from J. W. Baugher.                                                                                                                                                                                                                                                                                                                                                                               |
|                                                                                                                                                                                                                                                                                                                                                                                                             |
| I claim that the total value of this tract or parcel of land with the improvements there-<br>on is \$_600.00 I claim that the total value of my right, title, estate or interest,                                                                                                                                                                                                                           |
| in and to this tract or parcel of land with the improvements thereon is \$_600_00                                                                                                                                                                                                                                                                                                                           |
| I am the owner ofacres of land adjoining the above described tract or parcel of land but lying outside the Park area, which I claim will be damaged by the pro-                                                                                                                                                                                                                                             |
| posed condemnation of lands within the Park area, to the extent of \$                                                                                                                                                                                                                                                                                                                                       |
| (In the space below should be set out any additional statements or information as to this claim which claimant desires to make; and if practicable he should also insert here a description of the tract or parcel of land by metes and bounds).  Remarks:                                                                                                                                                  |
| Iveniai as.                                                                                                                                                                                                                                                                                                                                                                                                 |
|                                                                                                                                                                                                                                                                                                                                                                                                             |
|                                                                                                                                                                                                                                                                                                                                                                                                             |
| (Continue remarks if necessary on the back).                                                                                                                                                                                                                                                                                                                                                                |
| Witness my signature (or my name and mark attached hereto) this                                                                                                                                                                                                                                                                                                                                             |
| STATE OF VIRGINIA, COUNTY OF flocking ham, To-wit;                                                                                                                                                                                                                                                                                                                                                          |
| the above named claimant personally appeared before him and made oath that the matters and things appearing in his above answer are true to the best of his knowledge and belief,                                                                                                                                                                                                                           |
| this 11 day of Fish 1930.                                                                                                                                                                                                                                                                                                                                                                                   |
| Clerk of the Court, or Special Investigator or                                                                                                                                                                                                                                                                                                                                                              |
| Clerk of the Court, or Special Investigator or Notary Public, or Justice of the Peace.                                                                                                                                                                                                                                                                                                                      |