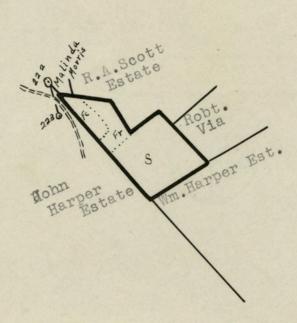

## NAME OF CLAIMANT

#302 - Buckner, Virginia

Number of Acres: 24

Entirely within the Park area near U. S. Madison Run. Entir Position 222 and 223. Location:

Two miles via dirt road to Port Republic, the nearest shipping Roads:

## #302 - Virginia Buckner Est.

Arreage Claimed: 24 Assessed 24 Deed about 24 acres

Value Claimed: \$480.00 " \$120.00 " 1899 \$30.00

Location: Madison Run. Entirely within the Park Area near U. S. position 222 and 223.

## #302- Buckner, Virginia-Estate

Slope Tillable
Fields restocking
Scale - 1" = 20 chains