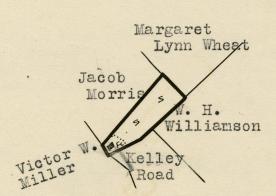

## ROCKINGHAM COUNTY

## NAME OF CLAIMANT

#347 - Raines, Cordelia C.

Number of Acres: 9

peep Run. Entirely within the Park area. Location:

Three miles via dirt road to Port Republic, the nearest Roads:

shipping point.

Sand and clay loam. Slope type. Soil is thin on the wooded Soil: