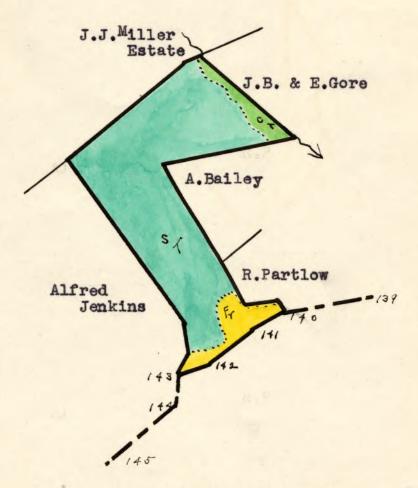

## NAME OF CLAIMANT

#65 - Keyser, Lula W.

Number of Acres: 124

Location: Gid Brown Hollow at Positions 140-43 Only part of tract lies within park area. There is no damage to land outside.

Roads:

It is 6 miles over roads (rough) to the Lee Highway and thence 19 miles to Luray, the nearest shipping point.