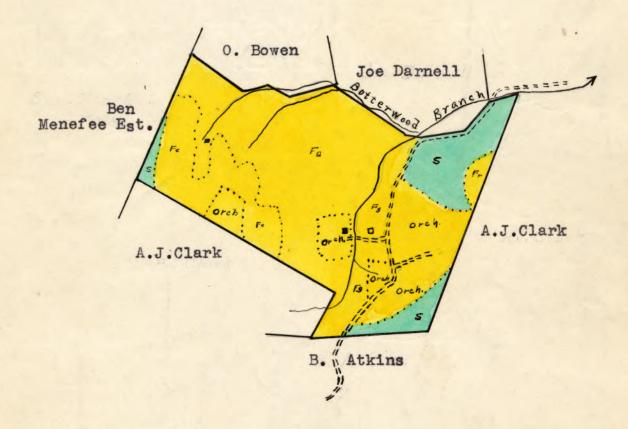

## NAME OF DWINER

#141 - Huffman, Jos. A.

Number of Acres: 1784

On the headwaters of Butterwood Branch, approximately one mile Location:

from the Lee Highway.

Roads: A very narrow steep road, approximately one mile in length, extends from this property to the Lee Highway. From the point of intersection with the Lee Highway it is about 11 miles to Luray, or a total of 12 miles.

Soil: The soil is a sandy loam of only fair quality. In many places it thin. The slopes are steep and in many places rocky.

History of Tract and condition of timber: Almost all of this tract has been cleared

| Types                  | Acreage          |   | Value per acre | Total Value         |
|------------------------|------------------|---|----------------|---------------------|
| Slope:                 | 24               | @ | \$2.50         | \$60.00             |
| Cove:                  |                  |   |                |                     |
| Grazing Land:          | 1173             | @ | 18.23          | \$2146.33           |
| Cultivated Land:       | 35               | @ | 18.00          | 630.Q0<br>\$2836.33 |
| Orchard:               | 12               | @ | 83.50          | 125.00              |
| Minerals:              | $178\frac{1}{4}$ |   |                | \$2961.33           |
| Value of Land: \$ 283  | 6.33             |   |                |                     |
| Value of Improvements  | : \$ 1973.33     |   |                | 1973.33             |
| Value of Orchard: \$ 1 | 25.00            |   |                | \$4934.66           |