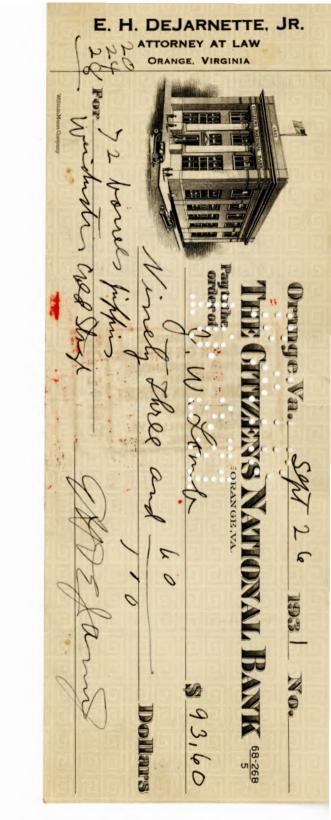

Your respondents, E.H. DeJarnette, Jr. and H. M. DeJarnette, except to the commissioner's report filed in this cause on May 18th, 1932, same being Record 49, Tract 157, which only allowed your respondents \$1186.50 for the total value of their said property, on the ground that the allowance is absolutely unequitable, inadequate, unfair and unjust. That your respondents have only been allowed for their orchard \$850.00. That the crop of apples marketed from this tract of land for the year 1931 was 881 barrels for which your respondents paid forty-five cents per barrela. Your respondents hereto attach cancelled checks for the said barrels, all of which were for apples raised on the 52 acres of land in the year 1931. While it is true that the apple market was not profitable for the year 1931, that your respondents have on several occasions netted more than \$1.00 per barrel for the apples grown on these trees, so that the \$850.00 allowed for the said orchard was only an actual fair rental value of the orchard for one year. That on one occasion your respondents netted \$1500.00 clear from the apples from said orchard and on two occasions have exported as high as 1300 barrels from their said orchard. On account of adverse market they were not picked closely for the year 1931. Your respondents also attach their cold storage receipts and shipping receipts for the said apples as a part of this their exceptions, and pray that said receipts be read as a part of this exceptions. That approximately one-third of the apples raised ir

appraisers be appointed to appraise their said property. Your respondents also hereto attach cancelled checks to J. W. Bamb for getting out said apples.

Respectfully submitted,

H. M. De Jarnette, by attorney