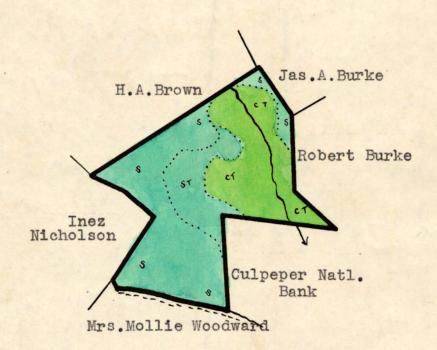

County: Rappahannock District: Hawthorne

## #228-a - Nicholson, J.M.

75 A. Assessed: 75 A. Acreage Claimed:

Deed: 75 A.

Value Claimed:

\$750.00 Assessed: \$75.00

Deed: Not given

Location:

Near the headwaters of Broad Hollow Run, entirely within the Park area.

Value per acre for tract: \$

Incidental damages arising from the taking of this tract: \$ NONE

Fro. W. Frn

CLERK

Con y: Rappahannock Distract: Hawthorne

#228a - Nicholson, J.M.

Cove Orchard
Slope Grazing Land
Ridge Tillable Land
Scale - 1" = 20 chains