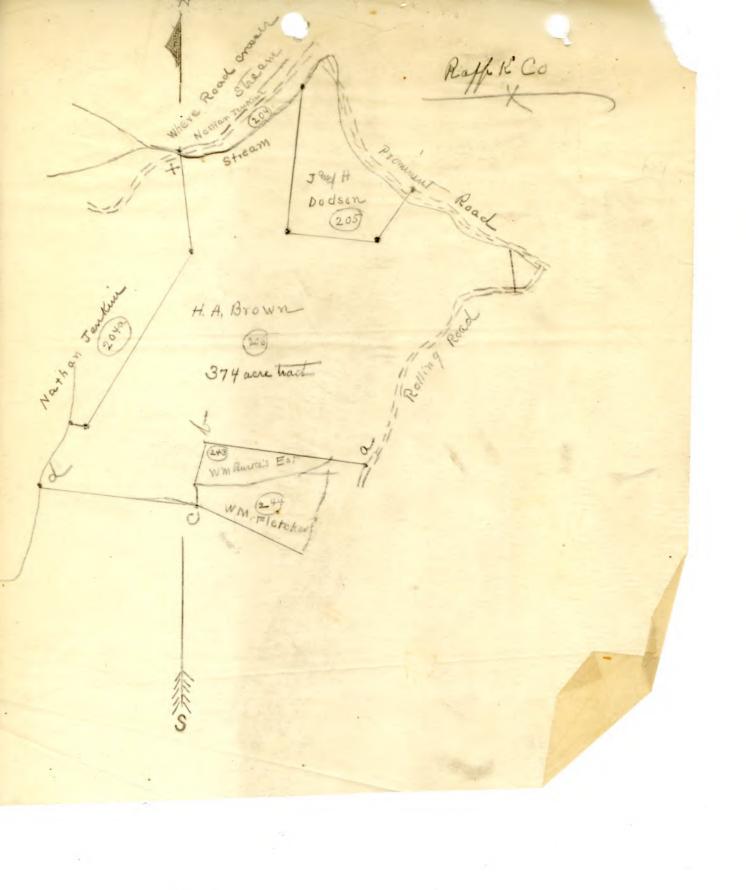

#### CLAIMANT NAME OF OWNER

Culpeper National Bank -- Tract of H. A. Brown. (206)

Number of Acres: 374

Location: Buck Spring Hollow, entirely within the Park area.

2 miles of rough mountain road; thence 14 miles to Luray, Roads:

nearest shipping point over Lee Highway.

Sand and sand clay loam, varying from average depth and Soil:

fertility to soil of good depth and fertility. North, south, east and west exposure.

History of Tract and condition of timber:

Timber rights only are claimed.

Improvements:

Acreage and value of types:

**Total Value** Value per acre Acreage Types

Ridge:

Slope:

Cove:

Grazing Land: