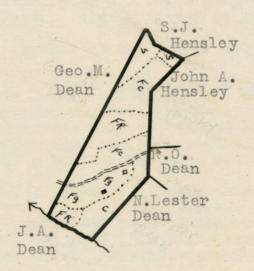

## NAME OF CLAIMANT

#58 - Hensley, A. L. - A. E. Dean.

Number of Acres: 40

Location:

Hensley Hollow.

Roads:

Five miles fair dirt road to Elkton.

Soil:

## #58 - A. E. Dean & A. L. Hensley.

Acreage Claimed:

Assessed 40 A.

Deed 40 A.

\*alue Claimed:

" \$300.00

" \$1000.00

Location:

Hensley Hollow.

Incumbrances, counter claims or laps:

Soil:

Sandy clay; good depth and fair fertility. Moderately

rocky; steep to gentle slopes; southwest exposure.

Roads:

Five miles fair dirt road to Elkton.