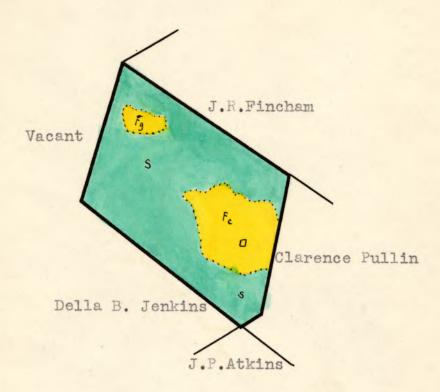

## NAME OF THE REAL

#80- Jenkins, Della B. and Chas. I.

Number of Acres: 147

Location: Top of Pignut Mountain

Roads: It is 4 miles by a steep rough road to the State Highway and thence 17 miles to Luray, the nearest shipping point.

## Acreage and value of types:

| Types                   | Acreage   |     | Value per acre                         | Total Value |
|-------------------------|-----------|-----|----------------------------------------|-------------|
| Slope:                  | 118       | @   | \$3.00                                 | \$354.00    |
| Cove:                   |           |     |                                        |             |
| Grazing Land:           | 4         | @   | 8.00                                   | 32.00       |
| Cultivated Land:        | 25        | @   | 8.00                                   | 200.00      |
| Orchard:                |           |     |                                        | \$586.00    |
| Minerals:               |           |     |                                        |             |
| Value of Land: \$ 586.  | 00        |     |                                        |             |
| Value of Improvements:  | \$ 375.00 |     |                                        | 375.00      |
| Value of Orchard: \$    |           |     |                                        | \$961.00    |
| Value of Minerals: \$   |           | ada | rest; of 14                            | 1           |
| Value of Timber: \$     |           | W   | ress; vehing ten. 19<br>70 C. H. Part. | Marite 1.   |
| Value of Wood: \$       |           |     | 90 C. Th. Vact.                        | Row.        |
| Value new acre for trac | 6 60      |     |                                        |             |