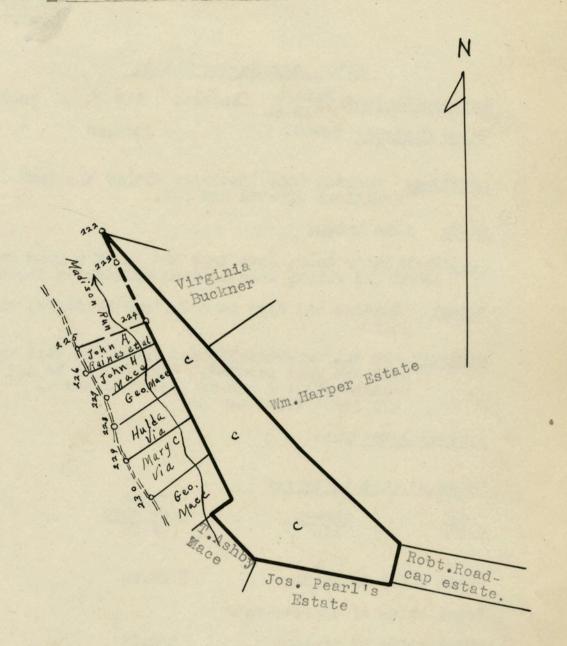

## NAME OF CLAIMANT

#310 - Harper, John - Estate

Number of Acres: 119

Location: Madison Run. Entirely within the Park area. U. S. Positions

222-223 and 224.

Roads: Two miles via dirt road to Port Republic, the nearest shipping

point.

Soil: Dark sandy loam, cove type and is of a good depth of fertility,

level and fairly smooth, some scattering loose rock.

History of Tract and condition of timber: All the merchantable saw timber on this tract has been sold and part removed. The rest to be cut later.