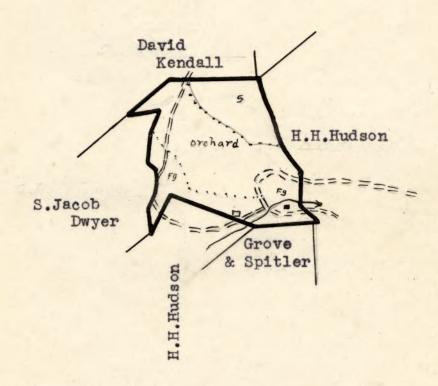

### NAME OF CLAIMANT

#109-I --Weaver & Hudson

Lap on Ann P. Jolliffe's Heirs.

Number of Acres: 79

Location:

East of North Fork of Thornton River - foot of Fork

Mountain.

Roads:

## #109-I -- Weaver and Hudson Lap on Ann P. Jolliffe's Heirs.

Acreage Claimed: 92.84 A. Assessed: 92.84 Deed: 92.84

<u>Value Claimed</u>: \$15,000 Assessed: \$1714.00 Deed: \$1412

Location: East of North Fork of Thornton River, foot of Fork Mountain

#### REPORT ON THE ACREAGE

of the

Weaver & Hudson Tract #109 - I

The records in this case show that Weaver & Hudson are the owners of two parcels of land which adjoin and form tract #109.

One parcel, according to the deed contains 2 acres, 9-4 poles. Our computation verifies this acreage. 10 The other parcel, according to the deed, should be 190½ acres, less 124½ acres, or 66 acres. It is the balance of a 190½ acres, lass 124½ acres, or 66 acres. It is the balance of a 190½ acre tract after 124½ acre was sold off to Jacob Dwyer. Thus, according to the records, Weaver & Hudson should have but 66 acres plus 2 acres, at 68 acres.

However, measurements which we made on the ground increased the size of the tract somewhat, so that the State's report covers 79 acres.

W. N. Sloan.

Chief Engineer, Park Service

County: Rappahannock District: Piedmont