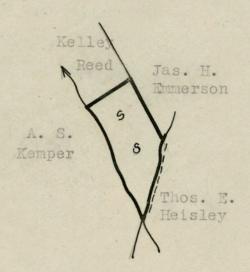

### NAME OF CLAIMANT

#277 - Clark, D. M.

Number of Acres: 18

Location: Deep Run. Entirely within the Park area.

Three and one-half miles via dirt roads to Port Republic, Roads:

the nearest shipping point.

Soil:

## #277 - D. M. Clark

Acreage Claimed:

Assessed 18

Deed 18

Value Claimed:

\$240.00

" \$675.00 (1923)

Location: Deep Run. Entirely within the park area.

Incumbrances, counter claims or laps: None known.

Soil: Slope type, sandy loam of a fair depth and fertility.

Roads: 3 miles via dirt roads to Port Republic, the nearest shipping point.

Improvements: None.