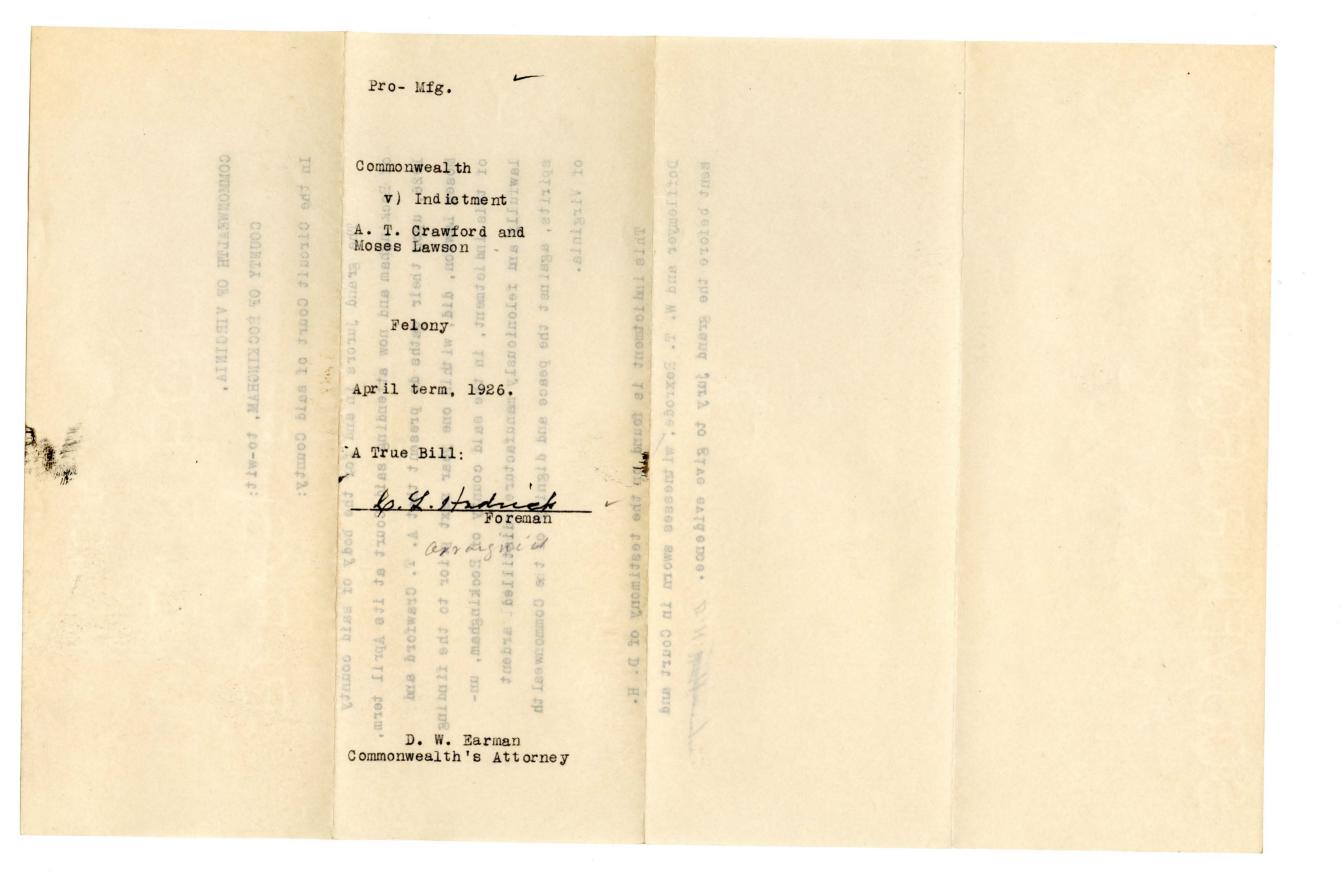

COMMONWEALTH OF VIRGINIA,

COUNTY OF POCKINGHAM, to-wit:

In the Circuit Court of said County:

The grand jurors in and for the body of said county of Rockingham and now attending said Court at its April term, 1926, upon their oaths do present that A. T. Crawford and Moses Lawson, did, within one year next prior to the finding of this indictment, in the said county of Rockingham, unlawfully and feloniously manufacture edistilled ardent spirits, against the peace and dignity of the Commonweal th of Virginia.

This indictment is found on the testimony of D. H. Dofflemyer and W. T. Rexrode, witnesses sworn in Court and sent before the grand jury to give evidence. D. H. Dofflemyer,