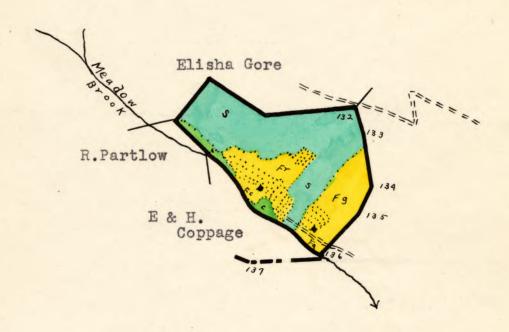

### NAME OF CLAIMANT

#61 - Partlow, E.M.

Number of Acres: 80

Location: Head of Gid Brown Hollow on east side of Meadow Brook.

Roads: 5 miles to State Highway over an unimproved county road thence 20 miles to Luray, or 23 miles to Culpeper, the nearest shippingpoints.

Soil: The soil is a sandy clay loam of medium fertility. The slopes are gentle along the drainage lines and along the east side of the tract but rather steep near the middle of the tract. For the most part the tract has a south exposure and a medium rocky surface.

History of Tract and condition of timber: Most of this tract was at one time cleared and cultivated but much of the cleared land has been abandoned and is now reverting to forest growth. The present owner resided on the tract until about 10 years ago. The two dwellings on the tract have since been unoccupied. All chestnut oak timber was cut for bark about 30 years ago and the better trees of other species were cut for sawtimber later. The present merchantable stand of timber is estimated at 50 M. feet.

#### Acreage and value of types:

| Types                   | Acreage  | V | alue per acre | Total Value        |
|-------------------------|----------|---|---------------|--------------------|
| Slope:                  | 40       | @ | \$2.50        | \$100.00           |
| Cove:                   | 5        | @ | 4.00          | 20.00              |
|                         |          |   |               |                    |
| Grazing Land:           | 23       | @ | 6.00          | 138.00<br>\$258.00 |
| Cultivated Land:        | *        |   |               |                    |
| Orchard:                | 80       | @ | 40.00         | 480.00             |
| Minerals:               |          |   |               |                    |
| Value of Land: \$ 258.  | 00       |   |               |                    |
| Value of Improvements:  | \$300.00 |   | 4             | 300.00             |
| Value of Orchard: \$ 48 | 80.00    |   |               |                    |
| Value of Minerals: \$   |          |   |               |                    |
| Value of Timber: \$ 200 | .00      |   |               | 200.00             |
| Value of Wood: \$       |          |   |               | \$1238.00          |
|                         |          |   |               |                    |