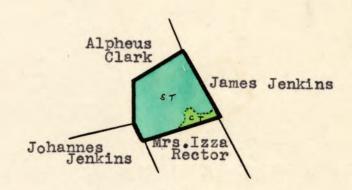

# NAME OF GWAYER

#216 - Wayland, Lorena, Mrs - & Ashby, Claudia, Mrs -

Number of Acres: 321

Location: Between Hazel River and Jenkins Hollow, entirely within Park Area.

Roads: It is two miles over rough roads to the Lee Highway at Estes Mill and thence 16 miles to Luray, the nearest shipping point.

## #216 - Lorena Wayland & Claudia Ashby

| & Acreage Claimed:                           | 32 Assessed Area                            | Area in Deed     | 1 32.49        |  |  |
|----------------------------------------------|---------------------------------------------|------------------|----------------|--|--|
| Value Claimed:                               | \$640 Assessed Value                        | Considerati      | ion            |  |  |
| Location:                                    | Between Hazel River a                       | nd Jenkins Hol   | low, en-       |  |  |
|                                              | tirely within Park .                        |                  |                |  |  |
| Incumbrances, counter clai                   | aims, laps, etc.: None known/               |                  |                |  |  |
| Roads:                                       | It is two miles over rough roads to the Lee |                  |                |  |  |
|                                              | Highway at Estes Mill                       | and thence 16    | miles to       |  |  |
|                                              | Luray, the nearest shipping point.          |                  |                |  |  |
| Soil:                                        | The soil is a sandy l                       | oam rich but re  | ocky. The      |  |  |
|                                              | slopes are moderate and the exposure to the |                  |                |  |  |
|                                              | southeast.                                  |                  |                |  |  |
| History of tract and condi                   | tion of timber: Some                        | of the best t    | imber has      |  |  |
| been at out but a good stand of remains. The |                                             |                  |                |  |  |
|                                              | has been little fire.                       |                  |                |  |  |
|                                              | Timber: There is a stand of timber to 24"   |                  |                |  |  |
|                                              | DBH. The estimate follows:                  |                  |                |  |  |
|                                              | Species MBF                                 | Value per M      | Total<br>Value |  |  |
|                                              | Oak 28                                      | \$3.00           | \$84.00        |  |  |
|                                              | Poplar 8                                    | 6.00             | 48.00          |  |  |
|                                              | White Pine 1                                | 4.00             | 4.00           |  |  |
|                                              |                                             |                  | \$136.00       |  |  |
| Improvements:                                | None.                                       |                  |                |  |  |
| Acfeage and value of tract                   | by types: Value                             | Total            |                |  |  |
| Type Acreage                                 | per acre                                    | Value            |                |  |  |
| Slope 19                                     | \$3.00                                      | \$57.00<br>10.00 |                |  |  |
| 2 21                                         | 0.00                                        | \$67.00          |                |  |  |
| Total value of land<br>Total value of timber | \$67.00<br>136.00 AVers                     | age value per a  | cre \$9.67     |  |  |