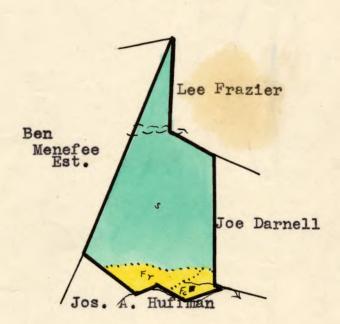

Value per acre for tract: \$ 3.25

Value of Fruit: \$

Value of Timber: \$

Value of Wood: \$

Incidental damages arising from the taking of this tract: \$ NONE

Tho. N. GEN CLERK

| Claim of OKTAHOMA BOWEN                                                                                                                                                                                                                                                                                                                                                                                                                                                                                                                                                                                                                                                                                                                                                                                                                                                                                                                                                                                                                      |
|----------------------------------------------------------------------------------------------------------------------------------------------------------------------------------------------------------------------------------------------------------------------------------------------------------------------------------------------------------------------------------------------------------------------------------------------------------------------------------------------------------------------------------------------------------------------------------------------------------------------------------------------------------------------------------------------------------------------------------------------------------------------------------------------------------------------------------------------------------------------------------------------------------------------------------------------------------------------------------------------------------------------------------------------|
| In the Circuit Court of Rappahannock County, Virginia, No. 149, At Law. The State Commission on Conservation and Development of the State of Virginia, Peti-                                                                                                                                                                                                                                                                                                                                                                                                                                                                                                                                                                                                                                                                                                                                                                                                                                                                                 |
| tioner, vs. Clifton Aylor et als, and 37,400 acres                                                                                                                                                                                                                                                                                                                                                                                                                                                                                                                                                                                                                                                                                                                                                                                                                                                                                                                                                                                           |
| more or less, of land in Rappahannock County, Virginia, Defendants.  The undersigned, in answer to the petition of the State Commission on Conservation and Development of the State of Virginia, and in response to the notice of condemnation awarded upon the filing of said petition and published in accordance with the order of the Circuit                                                                                                                                                                                                                                                                                                                                                                                                                                                                                                                                                                                                                                                                                           |
| Court of Rappahannock County, Virginia, asks leave of the Court to file this as his answer to said petition and to said notice.                                                                                                                                                                                                                                                                                                                                                                                                                                                                                                                                                                                                                                                                                                                                                                                                                                                                                                              |
| My name isOKT_AHOMA_BOWEN                                                                                                                                                                                                                                                                                                                                                                                                                                                                                                                                                                                                                                                                                                                                                                                                                                                                                                                                                                                                                    |
| My Post Office Address is Sperryville, Virginia                                                                                                                                                                                                                                                                                                                                                                                                                                                                                                                                                                                                                                                                                                                                                                                                                                                                                                                                                                                              |
| I claim a right, title, estate or interest in a tract or parcel of land within the area sought                                                                                                                                                                                                                                                                                                                                                                                                                                                                                                                                                                                                                                                                                                                                                                                                                                                                                                                                               |
| to be condemned, containing about8l_2acres, on which there are the following                                                                                                                                                                                                                                                                                                                                                                                                                                                                                                                                                                                                                                                                                                                                                                                                                                                                                                                                                                 |
| buildings and improvements:None                                                                                                                                                                                                                                                                                                                                                                                                                                                                                                                                                                                                                                                                                                                                                                                                                                                                                                                                                                                                              |
|                                                                                                                                                                                                                                                                                                                                                                                                                                                                                                                                                                                                                                                                                                                                                                                                                                                                                                                                                                                                                                              |
| This lend is leasted about A miles from Sparreri 776                                                                                                                                                                                                                                                                                                                                                                                                                                                                                                                                                                                                                                                                                                                                                                                                                                                                                                                                                                                         |
| This land is located about miles from _SperryvilleVirginia, in the Piedmont Wegisterial District of said Country                                                                                                                                                                                                                                                                                                                                                                                                                                                                                                                                                                                                                                                                                                                                                                                                                                                                                                                             |
| the_PiedmontMagisterial District of said County.  I claim the following right title estate or interest in the tract or parcel of land do                                                                                                                                                                                                                                                                                                                                                                                                                                                                                                                                                                                                                                                                                                                                                                                                                                                                                                     |
| I claim the following right, title, estate or interest in the tract or parcel of land described above: (In this space claimant should say whether he is sole owner or joint owner, and if joint owner give names of the joint owners. If claimant is not sole or joint owner, he should set out exactly what right, title, estate or interest he has in or to the tract or parcel of land described above).                                                                                                                                                                                                                                                                                                                                                                                                                                                                                                                                                                                                                                  |
| Sole owner                                                                                                                                                                                                                                                                                                                                                                                                                                                                                                                                                                                                                                                                                                                                                                                                                                                                                                                                                                                                                                   |
|                                                                                                                                                                                                                                                                                                                                                                                                                                                                                                                                                                                                                                                                                                                                                                                                                                                                                                                                                                                                                                              |
| The land owners adjacent to the above described tract or parcel of land are as follows:                                                                                                                                                                                                                                                                                                                                                                                                                                                                                                                                                                                                                                                                                                                                                                                                                                                                                                                                                      |
| North_Lucy_Mo_Cornwell                                                                                                                                                                                                                                                                                                                                                                                                                                                                                                                                                                                                                                                                                                                                                                                                                                                                                                                                                                                                                       |
| South Jeff T. Frazier et als                                                                                                                                                                                                                                                                                                                                                                                                                                                                                                                                                                                                                                                                                                                                                                                                                                                                                                                                                                                                                 |
| East Joseph S. Dodson                                                                                                                                                                                                                                                                                                                                                                                                                                                                                                                                                                                                                                                                                                                                                                                                                                                                                                                                                                                                                        |
|                                                                                                                                                                                                                                                                                                                                                                                                                                                                                                                                                                                                                                                                                                                                                                                                                                                                                                                                                                                                                                              |
| West ******* Andrew J. Clark                                                                                                                                                                                                                                                                                                                                                                                                                                                                                                                                                                                                                                                                                                                                                                                                                                                                                                                                                                                                                 |
| I acquired my right, title, estate or interest to this property about the year_1924in the following manner:                                                                                                                                                                                                                                                                                                                                                                                                                                                                                                                                                                                                                                                                                                                                                                                                                                                                                                                                  |
| I acquired my right, title, estate or interest to this property about the year 1924 in the following manner:  By deed, Lillie Dodson et als to Oklahoma Bowen, deed dated                                                                                                                                                                                                                                                                                                                                                                                                                                                                                                                                                                                                                                                                                                                                                                                                                                                                    |
| I acquired my right, title, estate or interest to this property about the year_1924in the following manner:                                                                                                                                                                                                                                                                                                                                                                                                                                                                                                                                                                                                                                                                                                                                                                                                                                                                                                                                  |
| I acquired my right, title, estate or interest to this property about the year 1924 in the following manner:  By deed, Lillie Dodson et als to Oklahoma Bowen, deed dated  April 15th, 1924, Recorded February 15th, 1932.  I claim that the total value of this tract or parcel of land with the improvements there-                                                                                                                                                                                                                                                                                                                                                                                                                                                                                                                                                                                                                                                                                                                        |
| I acquired my right, title, estate or interest to this property about the year 1924 in the following manner:  By deed, Lillie Dodson et als to Oklahoma Bowen, deed dated  April 15th, 1924, Recorded February 15th, 1932.  I claim that the total value of this tract or parcel of land with the improvements thereon is \$ 500.00 I claim that the total value of my right, title, estate or interest,                                                                                                                                                                                                                                                                                                                                                                                                                                                                                                                                                                                                                                     |
| I acquired my right, title, estate or interest to this property about the year 1924 in the following manner:  By deed, Lillie Dodson et als to Oklahoma Bowen, deed dated  April 15th, 1924, Recorded February 15th, 1932.  I claim that the total value of this tract or parcel of land with the improvements thereon is \$ 500.00                                                                                                                                                                                                                                                                                                                                                                                                                                                                                                                                                                                                                                                                                                          |
| I acquired my right, title, estate or interest to this property about the year 1924 in the following manner:  By deed, Lillie Dodson et als to Oklahoma Bowen, deed dated  April 15th, 1924, Recorded February 15th, 1932.  I claim that the total value of this tract or parcel of land with the improvements thereon is \$ 500.00 I claim that the total value of my right, title, estate or interest, in and to this tract or parcel of land with the improvements thereon is \$ 500.00  I am the owner ofacres of land adjoining the above described tract or parcel of land but lying outside the Park area, which I claim will be damaged by the pro-                                                                                                                                                                                                                                                                                                                                                                                  |
| I acquired my right, title, estate or interest to this property about the year 1924 in the following manner:  By deed, Lillie Dodson et als to Oklahoma Bowen, deed dated  April 15th, 1924, Recorded February 15th, 1932.  I claim that the total value of this tract or parcel of land with the improvements thereon is \$ 500.00 I claim that the total value of my right, title, estate or interest, in and to this tract or parcel of land with the improvements thereon is \$ 500.00  I am the owner ofacres of land adjoining the above described tract or parcel of land but lying outside the Park area, which I claim will be damaged by the proposed condemnation of lands within the Park area, to the extent of \$ (In the space below should be set out any additional statements or information as to this claim which claimant desires to make; and if practicable he should also insert here a description of the tract or parcel of land by metes and bounds).                                                             |
| I acquired my right, title, estate or interest to this property about the year 1924 in the following manner:  By deed, Lillie Dodson et als to Oklahoma Bowen, deed dated  April 15th, 1924, Recorded February 15th, 1932.  I claim that the total value of this tract or parcel of land with the improvements thereon is \$ 500.00 I claim that the total value of my right, title, estate or interest, in and to this tract or parcel of land with the improvements thereon is \$ 500.00  I am the owner of acres of land adjoining the above described tract or parcel of land but lying outside the Park area, which I claim will be damaged by the proposed condemnation of lands within the Park area, to the extent of \$ (In the space below should be set out any additional statements or information as to this claim which claimant desires to make; and if practicable he should also insert here a                                                                                                                             |
| I acquired my right, title, estate or interest to this property about the year 1924 in the following manner:  By deed, Lillie Dodson et als to Oklahoma Bowen, deed dated  April 15th, 1924, Recorded February 15th, 1932.  I claim that the total value of this tract or parcel of land with the improvements thereon is \$ 500.00 I claim that the total value of my right, title, estate or interest, in and to this tract or parcel of land with the improvements thereon is \$ 500.00  I am the owner ofacres of land adjoining the above described tract or parcel of land but lying outside the Park area, which I claim will be damaged by the proposed condemnation of lands within the Park area, to the extent of \$ (In the space below should be set out any additional statements or information as to this claim which claimant desires to make; and if practicable he should also insert here a description of the tract or parcel of land by metes and bounds).                                                             |
| I acquired my right, title, estate or interest to this property about the year 1924 in the following manner:  By deed, Lillie Dodson et als to Oklahoma Bowen, deed dated  April 15th, 1924, Recorded February 15th, 1932.  I claim that the total value of this tract or parcel of land with the improvements thereon is \$ 500.00 I claim that the total value of my right, title, estate or interest, in and to this tract or parcel of land with the improvements thereon is \$ 500.00  I am the owner ofacres of land adjoining the above described tract or parcel of land but lying outside the Park area, which I claim will be damaged by the proposed condemnation of lands within the Park area, to the extent of \$ (In the space below should be set out any additional statements or information as to this claim which claimant desires to make; and if practicable he should also insert here a description of the tract or parcel of land by metes and bounds).                                                             |
| I acquired my right, title, estate or interest to this property about the year1924in the following manner:                                                                                                                                                                                                                                                                                                                                                                                                                                                                                                                                                                                                                                                                                                                                                                                                                                                                                                                                   |
| I acquired my right, title, estate or interest to this property about the year 1924 in the following manner:  By deed, Lillie Dodson et als to Oklahoma Bowen, deed dated  April 15th, 1924, Recorded February 15th, 1932.  I claim that the total value of this tract or parcel of land with the improvements thereon is \$ 500.00.  I claim that the total value of my right, title, estate or interest, in and to this tract or parcel of land with the improvements thereon is \$ 500.00.  I am the owner ofacres of land adjoining the above described tract or parcel of land but lying outside the Park area, which I claim will be damaged by the proposed condemnation of lands within the Park area, to the extent of \$  (In the space below should be set out any additional statements or information as to this claim which claimant desires to make; and if practicable he should also insert here a description of the tract or parcel of land by metes and bounds).  Remarks:  (Continue remarks if necessary on the back). |
| I acquired my right, title, estate or interest to this property about the year 1924 in the following manner:  By deed, Lillie Dodson et als to Oklahoma Bowen, deed dated  April 15th, 1924, Recorded February 15th, 1932.  I claim that the total value of this tract or parcel of land with the improvements thereon is \$ 500.00                                                                                                                                                                                                                                                                                                                                                                                                                                                                                                                                                                                                                                                                                                          |
| I acquired my right, title, estate or interest to this property about the year 1924 in the following manner:  By deed, Lillie Dodson et als to Oklahoma Bowen, deed dated  April 15th, 1924, Recorded February 15th, 1932.  I claim that the total value of this tract or parcel of land with the improvements thereon is \$ 500.00                                                                                                                                                                                                                                                                                                                                                                                                                                                                                                                                                                                                                                                                                                          |
| I acquired my right, title, estate or interest to this property about the year 1924 in the following manner:  By deed, Lillie Dodson et als to Oklahoma Bowen, deed dated  April 15th, 1924, Recorded February 15th, 1932.  I claim that the total value of this tract or parcel of land with the improvements thereon is \$ 500.00                                                                                                                                                                                                                                                                                                                                                                                                                                                                                                                                                                                                                                                                                                          |
| I acquired my right, title, estate or interest to this property about the year 1924 in the following manner:  By deed, Lillie Dodson et als to Oklahoma Bowen, deed dated  April 15th, 1924, Recorded February 15th, 1932.  I claim that the total value of this tract or parcel of land with the improvements thereon is \$ 500.00                                                                                                                                                                                                                                                                                                                                                                                                                                                                                                                                                                                                                                                                                                          |
| I acquired my right, title, estate or interest to this property about the year 1924 in the following manner:  By deed, Lillie Dodson et als to Oklahoma Bowen, deed dated  April 15th, 1924, Recorded February 15th, 1932.  I claim that the total value of this tract or parcel of land with the improvements thereon is \$.500.00                                                                                                                                                                                                                                                                                                                                                                                                                                                                                                                                                                                                                                                                                                          |
| I acquired my right, title, estate or interest to this property about the year 1924 in the following manner:  By deed, Lillie Dodson et als to Oklahoma Bowen, deed dated  April 15th, 1924, Recorded February 15th, 1932.  I claim that the total value of this tract or parcel of land with the improvements thereon is \$.500.00                                                                                                                                                                                                                                                                                                                                                                                                                                                                                                                                                                                                                                                                                                          |
| I acquired my right, title, estate or interest to this property about the year 1924 in the following manner:  By deed, Lillie Dodson et als to Oklahoma Bowen, deed dated  April 15th, 1924, Recorded February 15th, 1932.  I claim that the total value of this tract or parcel of land with the improvements thereon is \$.500.00                                                                                                                                                                                                                                                                                                                                                                                                                                                                                                                                                                                                                                                                                                          |
| I acquired my right, title, estate or interest to this property about the year 1924 in the following manner:  By deed, Lillie Dodson et als to Oklahoma Bowen, deed dated  April 15th, 1924, Recorded February 15th, 1932.  I claim that the total value of this tract or parcel of land with the improvements thereon is \$.500.00                                                                                                                                                                                                                                                                                                                                                                                                                                                                                                                                                                                                                                                                                                          |