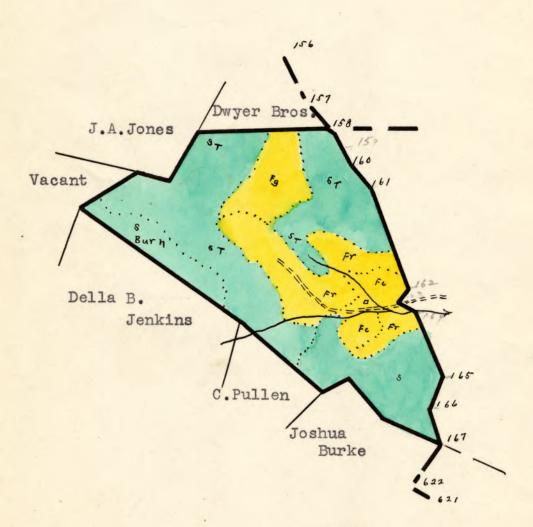

## #79 - Finchum, John R.

Cove Orchard Slope Grazing Land Tillable Land Ridge

Fields restocking Scale - 1" = 20 chains

District: Rappahannock

\$850.00