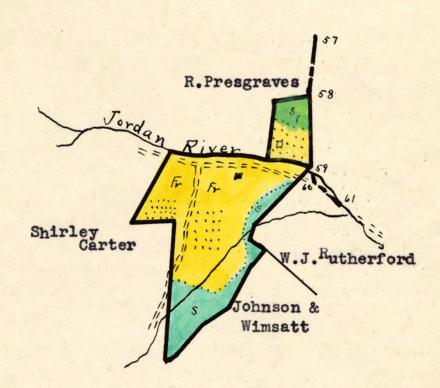

## NAME OF CLAIMANT

#32 - Bradford, M. R.

Number of Acres: 85

Location: Head of Jordan River, entirely within the Park area.

Roads: It is approximately 3 miles by poor county road to the State road, at Flint Hill, thence 13 miles by highway to Front Royal, the nearest R. R. Point.