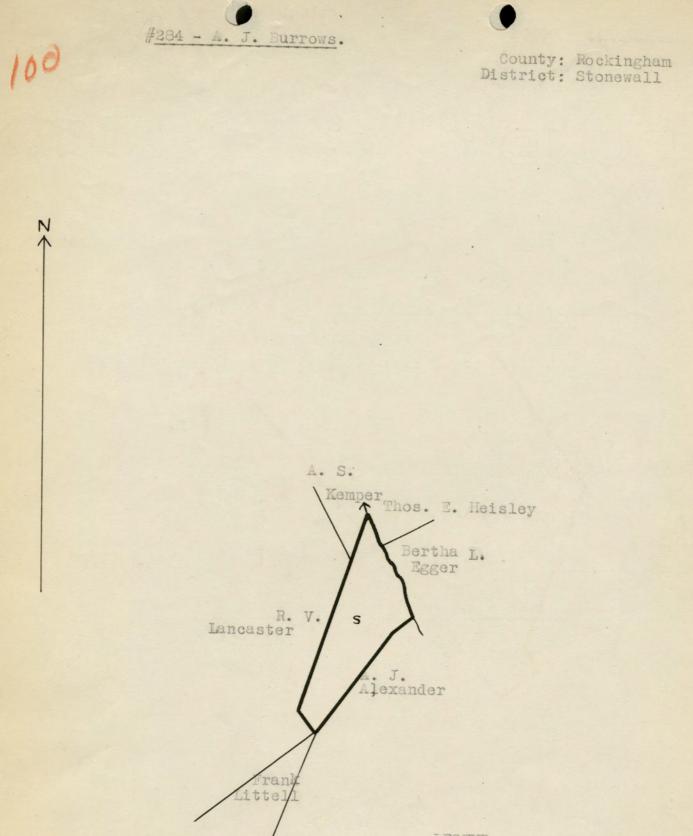

JED. J. BEN- OLERK 98

REPORT ON THE ACREAGE of the A. J. BURROWS TRACT #284

Tract #284 is the residue of a so called 100 acre tract which Mr. Burrows purchased from R. V. Lancaster, Jr. A computation of the acreage of this tract from the calls in the deed gives 123 acres instead of the 100 acres called for. From this tract Mr. Burrows sold the following parcels:

To Henry Egger 23 acres To Kelley Reed 20 acres To D. M. Clark 18 acres To T. E. Heisley (about) <u>18 acres</u>

Total .... 79 acres.

This 79 acres subtracted from the 123 acres, the actual area of the original tract, leaves 44 acres belonging to A. J. Burrows. This is covered by the State's report.